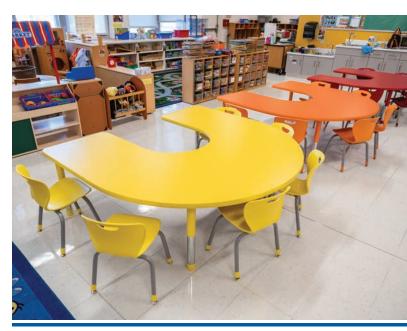

Laminate Tabletop: Primary Yellow, Clementine, and Holly Berry Edge Banding: Sunshine Yellow, Tangerine, and Primary Red

Laminate Tabletop: Fusion Maple Edge Banding: Primary Red, Sunshine Yellow, Primary Blue and Lime Green