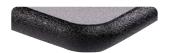

Graphite

Standard Edge Color

Black

Light Gray

See how our Edges are made

#### X-STRONG

Sprayed on polyurea, a tough and waterproof textured Epoxy paint, bonded directly onto the table edge, finished with a high lacquer coating.

#### PVC 3MM

3mm thick PVC material applied with heat activated durable adhesive, in a smooth flat matte finish.

T-Mold (Shown in Aqua)

X-Strong (Shown in Black)

**PVC 3mm** (Shown in Primary Green)

Laminate Desktop: Sky Rise Edge Banding: Sunshine Yellow