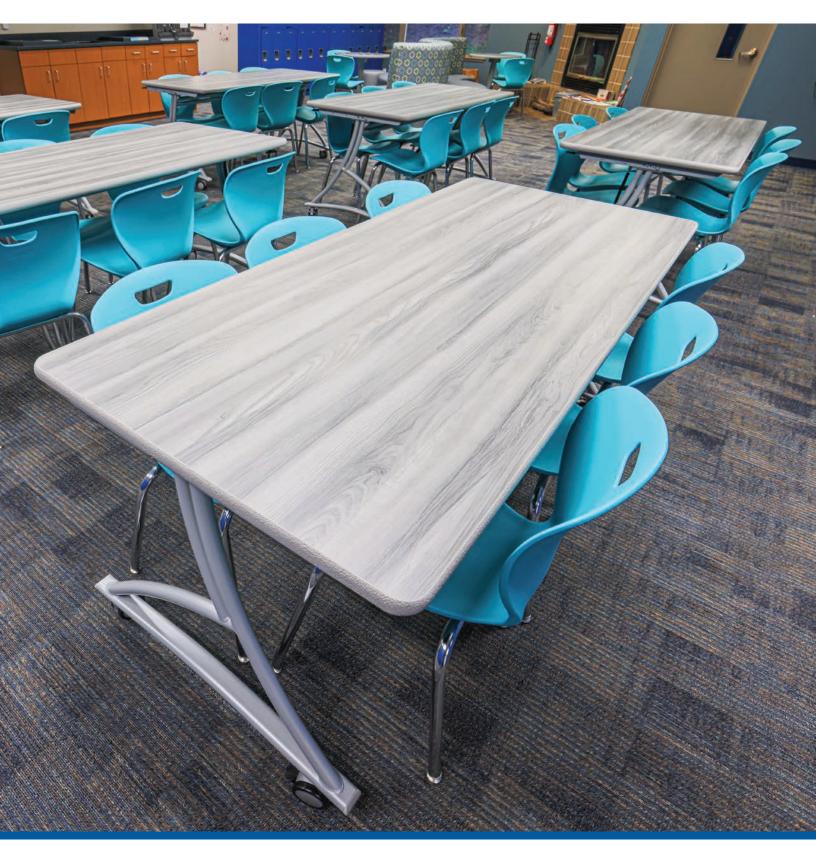

#### **Standard Laminate Colors**

White Board

Sky Rise

Fusion Maple

Bannister Oak

Driftwood

Wild Cherry

## 14 Standard **Edge Colors**

- 3 Edge finishes available: T-Mold, X-Strong and PVC 3mm
- · Color coordinate edge and frame, with chair color palette.
- · Colors and finishes available on laminate top options: Desk, Teacher Desk, Table, Media Center Series, and much more.