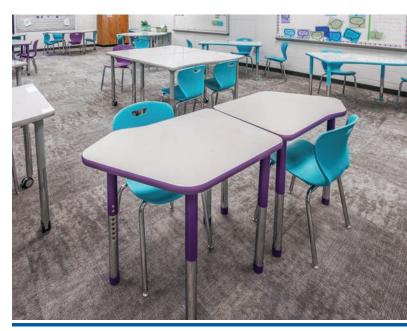

Laminate Desktop: Gray Nebula Edge Banding: Purple, Light Gray and Aqua

Colors shown in this print may vary slightly from actual product due to aging, lighting, and printing process. For accurate color representations request a complimentary physical swatch.