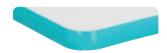

Graphite

Standard Edge Color

Black

Light Gray

See how our Edges are made

#### PVC 3MM

3mm thick PVC material applied with heat activated durable adhesive, in a smooth flat matte finish.

T-Mold (Shown in Aqua)

X-Strong (Shown in Black)

**PVC 3mm** (Shown in Primary Green)

Laminate Desktop: Sky Rise Edge Banding: Sunshine Yellow