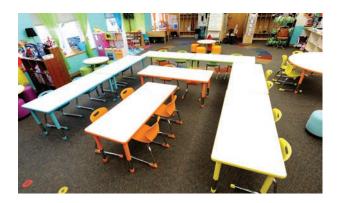

Laminate Tabletop: Primary Yellow, Clementine, and Holly Berry Edge Banding: Sunshine Yellow, Tangerine, and Primary Red

Laminate Tabletop: Fusion Maple Edge Banding: Primary Red, Sunshine Yellow, Primary Blue and Lime Green