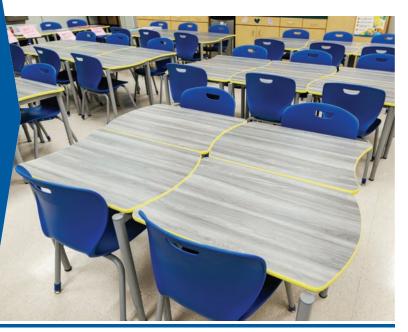

#### PVC 3MM

3mm thick PVC material applied with heat activated durable adhesive, in a smooth flat matte finish.

T-Mold (Shown in Aqua)

X-Strong (Shown in Black)

**PVC 3mm** (Shown in Primary Green)

Laminate Desktop: Sky Rise Edge Banding: Sunshine Yellow