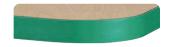

Graphite

Standard Edge Color

Black

Light Gray

See how our Edges are made

### **Edge Finish Options**

Hydraulically inserted PVC T-Mold edge banding 1/8" thick, bull-nose profile and smooth matte finish.

#### PVC 3MM

3mm thick PVC material applied with heat activated durable adhesive, in a smooth flat matte finish.

T-Mold (Shown in Aqua)

X-Strong (Shown in Black)

**PVC 3mm** (Shown in Primary Green)

Laminate Desktop: Sky Rise Edge Banding: Sunshine Yellow