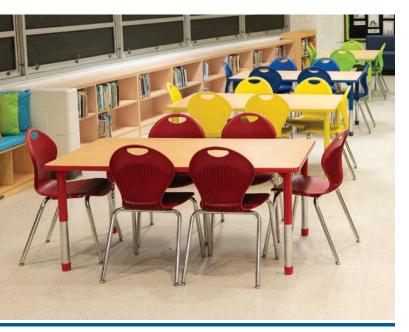

Laminate Tabletop: Primary Yellow, Clementine, and Holly Berry Edge Banding: Sunshine Yellow, Tangerine, and Primary Red

Laminate Tabletop: Fusion Maple Edge Banding: Primary Red, Sunshine Yellow, Primary Blue and Lime Green