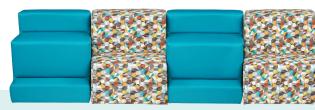

### **Basic Mod® Shapes**

Basic Mod® Shapes consists of individual soft seating pieces in various height options and the potential for limitless configurations.

Pebble Mod®

Square Mod®

Rectangular Mod®

Trapezoid Mod®

Large Hexagon Mod®