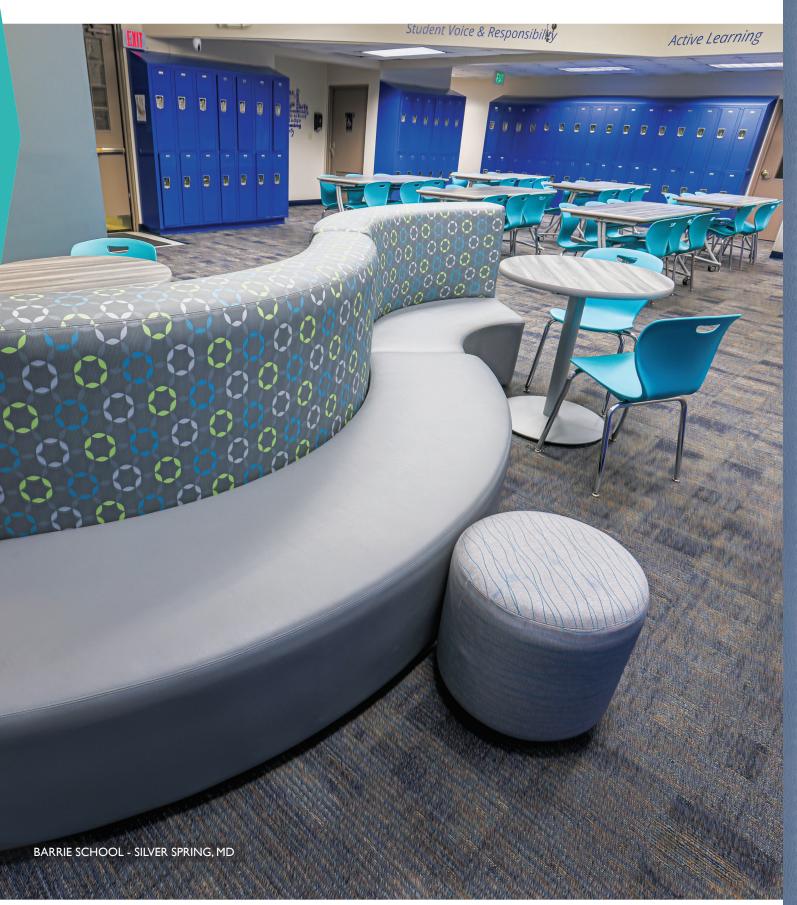

## Academia Sit Comfortably and Collaborate

### **Our Versatile Soft Seating**

- Virtually un-tippable with concealed casters, the Mod® Series are available in multiple shapes and sizes in high density foam to encourage relaxed attentiveness.
- · Incredibly versatile, our modular seating can be curated to many configurations in any choice of color and pattern.