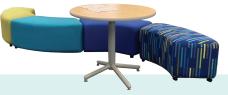

### **Basic Mod® Shapes**

Basic Mod® Shapes consists of individual soft seating pieces in various height options and the potential for limitless configurations.

Pebble Mod®

Square Mod®

Rectangular Mod®

Trapezoid Mod®

Large Hexagon Mod®