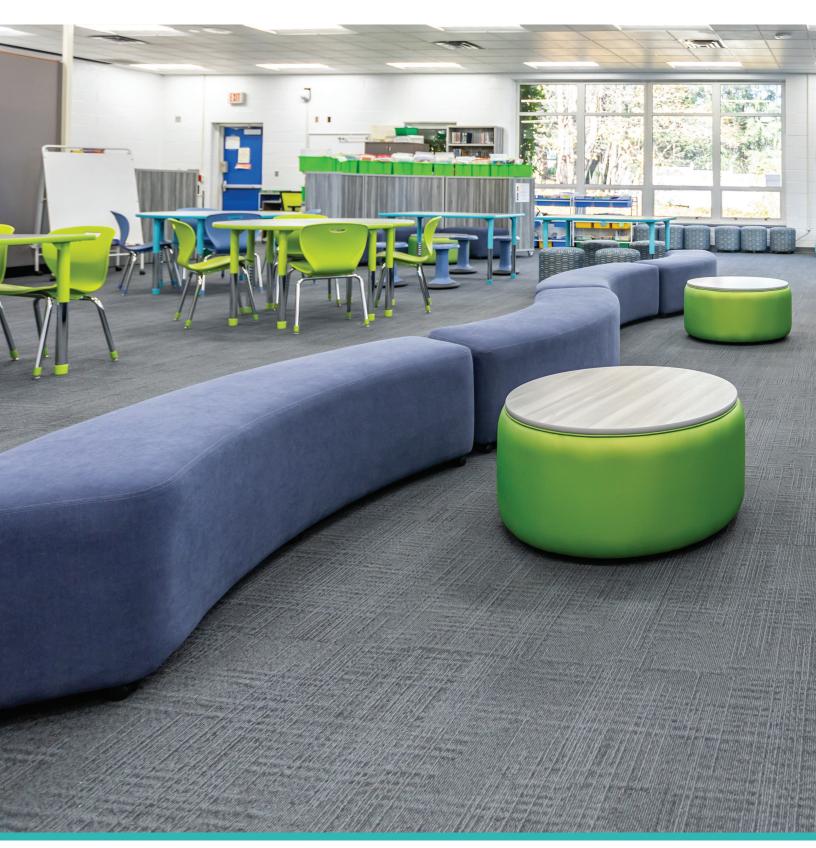

### Arc Mod®

Organic curves and cushiony soft, The Arc Mod® Series offers a welcome upgrade from traditional chairs. Various types and lengths, the pieces can be configured into many layouts.

Arc 4 Mod®

Arc 4 Mod®

Arc 6 Mod® w/ Backrest

Arc 6 Mod® Configuration