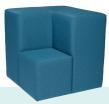

### **Mod® With Back**

The Mod® With Back Series offers comfortable and functional seating options. Built in prism form with backrests, they are ideal for placing flush against a wall or in a corner.

Inverted Corner Mod®

Outside Corner Mod®

3 Step Mod® 2 Step Mod®