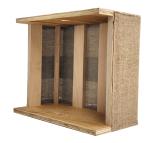

# Built to Last Features

Strong inner wooden frame and high density foam layers, with burlap webbing.

All Re-Group pieces have a steel base and easy to use sturdy ganging mechanism that is discreet when not in use.

Re•Group Steel Base

Sturdy Ganging Mechanism

Outside Seam Example

Inside Seam Example