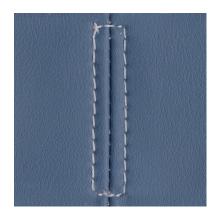

# French Stitching Feature

Supreme French stitching on all Soft Seating, a 3x stitch for strength and endurance showcasing magnificent craftsmanship.