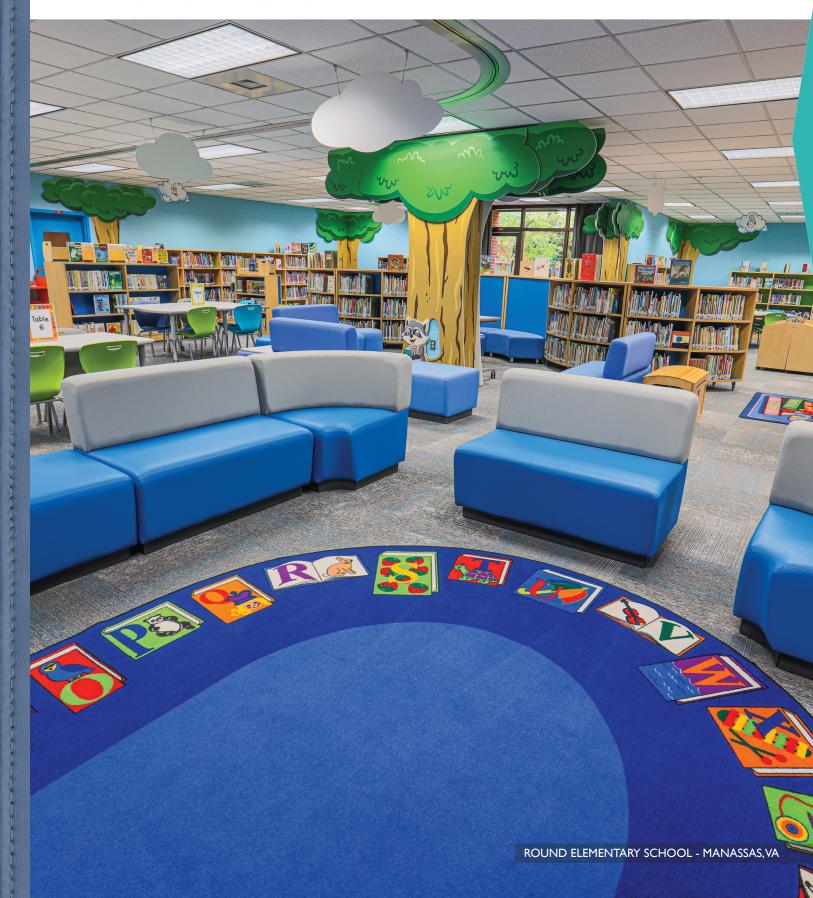

## Academia Sit Comfortably and Collaborate

### **Our Versatile Soft Seating**

- Virtually un-tippable with concealed casters, the Mod® Series are available in multiple shapes and sizes in high density foam to encourage relaxed attentiveness.
- · Incredibly versatile, our modular seating can be curated to many configurations in any choice of color and pattern.