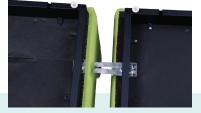

# Built to Last Features

Strong inner wooden frame and high density foam layers, with burlap webbing.

All Re-Group pieces have a steel base and easy to use sturdy ganging mechanism that is discreet when not in use.

Re•Group Steel Base

Sturdy Ganging Mechanism

Outside Seam Example

Inside Seam Example