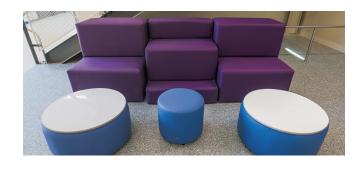

### **Basic Mod® Shapes**

Basic Mod® Shapes consists of individual soft seating pieces in various height options and the potential for limitless configurations.

Pebble Mod®

Square Mod®

Rectangular Mod®

Trapezoid Mod®

Large Hexagon Mod®