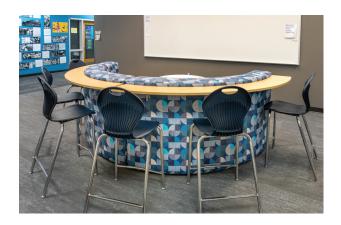

### Re•Group

The Re•Group is an exciting addition to the Soft Seating series with every possible component to build your unparalleled dream arrangement. They are built to last, with a solid seat and back that is super comfortable, and features flush internal power options.

Oval Configuration with Floating Arms

Bench w/ Back & Arm Rest

Flush Power Options