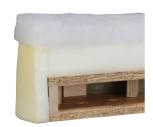

# Built to Last Features

Strong inner wooden frame and high density foam layers, with burlap webbing.

All Re-Group pieces have a steel base and easy to use sturdy ganging mechanism that is discreet when not in use.