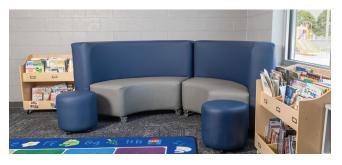

### Arc Mod®

Organic curves and cushiony soft, The Arc Mod® Series offers a welcome upgrade from traditional chairs. Various types and lengths, the pieces can be configured into many layouts.

Arc 4 Mod®

Arc 4 Mod®

Arc 6 Mod® w/ Backrest

Arc 6 Mod® Configuration