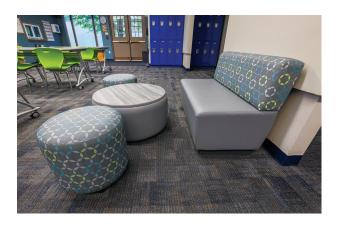

### Re•Group

The Re•Group is an exciting addition to the Soft Seating series with every possible component to build your unparalleled dream arrangement. They are built to last, with a solid seat and back that is super comfortable, and features flush internal power options.

Oval Configuration with Floating Arms

Bench w/ Back & Arm Rest

Flush Power Options