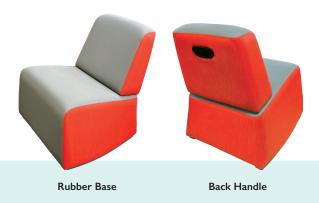

### **Rocker Chair**

Presenting our brand new Rocker Chair as part of the Re-Group Series.

This comfortable soft rocking chair is friendly for all ages; has a modern streamlined shape, and glides super smoothly with rubber strips on the base.