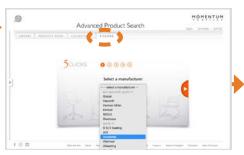

Step 2: Select the "5 Clicks" Tab

Step 3: Select Academia

Step 4: Choose your fabric options

Now you can view the full selection of 300+ colors and patterns available for The Mod Series® furnishings.