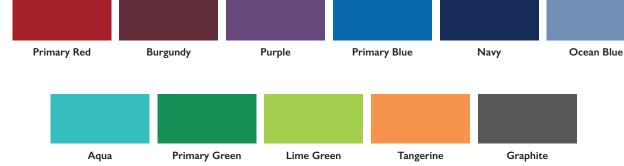

*BOOST SERIES**

**CAFÉ TABLES** 



8104 - **(4) Pebble Mod**®

# Perk up media center or student lounge

Appealing café tables create coffee shop ambiance for connecting, collaborating or chilling.



8100 - (4) Round Mod®



<sup>\*</sup>Shown with Power Port

 $30 \times 30''$ 

### **BOOST SERIES**

### Color Options

### **Standard Tabletops**













Gray Nebula

Fusion Maple

Bannister Oak

English Oak

Wild Cherry

Driftwood

White Board\*

\*White Board: Warranty and proper care information can be found on our price list or by contacting your local dealer.

In addition, custom color options are available from Wilson Art and Formica. Call us for details.

#### **Standard Frame Options**





Frame Finishes



Black

Light Gray

Black

Tungsten Gray

### **Educational Edge**



**Need other colors or** a Swatch Box? Contact your Rep. today.



Colors shown may vary slightly from actual product. For accurate color representations request a complimentary physical swatch.