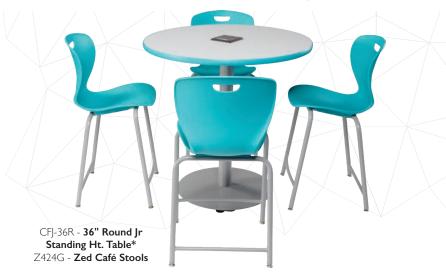

## **BOOST SERIES**

**CAFÉ TABLES** 



8104 - **(4) Pebble Mod**®

# Perk up media center or student lounge

Appealing café tables create coffee shop ambiance for connecting, collaborating or chilling.



8100 - (4) Round Mod®



<sup>\*</sup>Shown with Power Port

 $30 \times 30''$ 

### **BOOST SERIES**

### Color Options

### **Standard Tabletops**













Gray Nebula

Fusion Maple

Bannister Oak

English Oak

Wild Cherry

Driftwood

White Board\*

\*White Board: Warranty and proper care information can be found on our price list or by contacting your local dealer.

In addition, custom color options are available from Wilson Art and Formica. Call us for details.

#### **Standard Frame Options**





Frame Finishes



Black

Light Gray

Black

Tungsten Gray

### **Educational Edge**



**Need other colors or** a Swatch