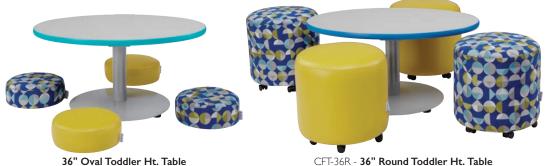

# Perk up media center or student lounge

Appealing café tables create coffee shop ambiance for connecting, collaborating or chilling.

8100 - (4) Round Mod®

<sup>\*</sup>Shown with Power Port

 $30 \times 30''$ 