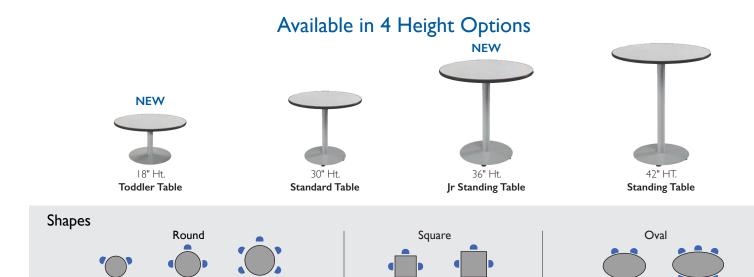

## **BOOST SERIES**

**CAFÉ TABLES** 



8104 - **(4) Pebble Mod**®

# Perk up media center or student lounge

Appealing café tables create coffee shop ambiance for connecting, collaborating or chilling.



8100 - (4) Round Mod®



<sup>\*</sup>Shown with Power Port

 $30 \times 30''$ 

### **BOOST SERIES**

### Color Options

### **Standard Tabletops**













Gray Nebula

Fusion Maple

Bannister Oak

English Oak

Wild Cherry

Driftwood

White Board\*

\*White Board: Warranty and proper care information can be found on our price list or by contacting your local dealer.

In addition, custom color options are available from Wilson Art and Formica. Call us for details.

#### **Standard Frame Options**





Frame Finishes



Black

Light Gray

Black

Tungsten Gray

### **Educational Edge**



**Need other colors or** a Swatch Box? Contact your Rep. today.



Colors shown may vary slightly from actual product. For accurate color representations request a complimentary physical swatch.