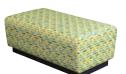

## Re•Group STYLES

REB36 - Bench with Back

REB42 - Bench with Back

RE42 - Bench

RE26-O - Outside Corner

RE28-1 - Inside Corner

RE24-LAM - Ottoman

### Ottoman

**Tabletop:** 3/4" laminate top

Edge Banding: PVCT-mold edge banding with any of

our standard colors

Glides: Adjustable I" glide

Configuration Setup

with 8138-LAM - 30" Round Mod® with Power Port