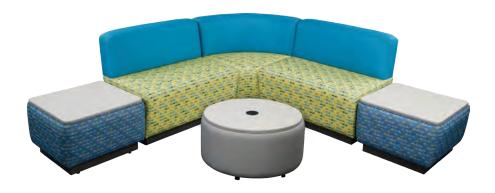

### Re•Group Series

The ultimate in soft-seating with every possible component to build your unparalleled dream arrangement.

Re•Group defines versatility – if you can imagine it, Re-Group can create it. Any choice of shape, color and pattern – wait for the Wows.

## Re•Group STYLES

REB36 - Bench with Back

REB42 - Bench with Back

RE42 - Bench

RE26-O - Outside Corner

RE28-1 - Inside Corner

RE24-LAM - Ottoman

### Ottoman

**Tabletop:** 3/4" laminate top

Edge Banding: PVCT-mold edge banding with any of

our standard colors

Glides: Adjustable I" glide

Configuration Setup

with 8138-LAM - 30" Round Mod® with Power Port