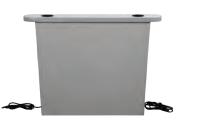

### Ottoman

**Tabletop:** 3/4" laminate top

Edge Banding: PVCT-mold edge banding with any of

our standard colors

Glides: Adjustable I" glide

Configuration Setup

with 8138-LAM - 30" Round Mod® with Power Port