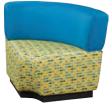

## Re•Group STYLES

REB36 - Bench with Back

REB42 - Bench with Back

RE42 - Bench

RE26-O - Outside Corner

RE28-1 - Inside Corner

RE24-LAM - Ottoman

RE86 - Chaise Lounge

RE-SHF - Shelf

Side Profile

**Configuration Setup** 

Signature Welt Piping

Underside Base and Glide