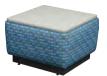

## Re•Group STYLES

REB36 - Bench with Back

REB42 - Bench with Back

RE42 - Bench

RE26-O - Outside Corner

RE28-1 - Inside Corner

RE24-LAM - Ottoman

### Ottoman

**Tabletop:** 3/4" laminate top

Edge Banding: PVCT-mold edge banding with any of

our standard colors

Glides: Adjustable I" glide

Configuration Setup

with 8138-LAM - 30" Round Mod® with Power Port