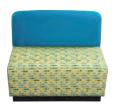

## Re•Group STYLES

REB36 - Bench with Back

REB42 - Bench with Back

RE42 - Bench

RE26-O - Outside Corner

RE28-1 - Inside Corner

RE24-LAM - Ottoman

### **SEATING**

Seat and Back: Polyurethane foam surrounds a  $\mbox{34}"$  plywood frame supported by multiple 1  $\times$  2 wooden

oegs.

Textiles: 6 different grade options
Glides: Adjustable I" glide
Base: 3" laminated wood base