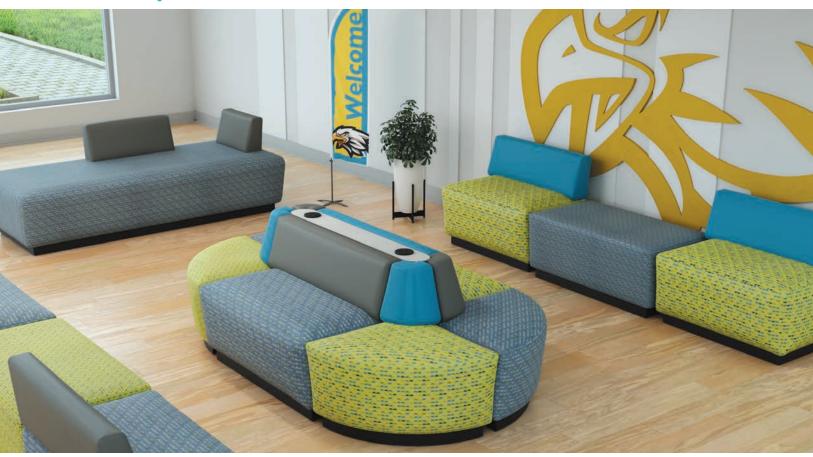

### Re•Group Series

The ultimate in soft-seating with every possible component to build your unparalleled dream arrangement.

Re•Group defines versatility – if you can imagine it, Re-Group can create it. Any choice of shape, color and pattern – wait for the Wows.

Impeccable craftsmanship, angled bolsters for comfort and character, accessible power ports and solid low profile for personal safety. Long-lasting wood frame, incredibly resilient foams and fabrics, upholstered with French triple seams to ensure endurance.

## Re•Group STYLES

REB36 - Bench with Back

REB42 - Bench with Back

RE42 - Bench

RE26-O - Outside Corner

RE28-1 - Inside Corner

RE24-LAM - Ottoman