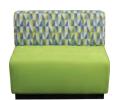

## Re•Group STYLES

REB36 - Bench with Back

REB42 - Bench with Back

RE42 - Bench

RE26-O - Outside Corner

RE28-1 - Inside Corner

RE24-LAM - Ottoman

### **SEATING**

Seat and Back: Polyurethane foam surrounds a  $\mbox{34}"$  plywood frame supported by multiple 1  $\times$  2 wooden

oegs.

Textiles: 6 different grade options
Glides: Adjustable I" glide
Base: 3" laminated wood base