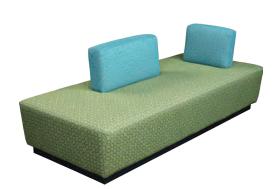

## Re•Group STYLES

REB36 - Bench with Back

REB42 - Bench with Back

RE42 - Bench

RE26-O - Outside Corner

RE28-1 - Inside Corner

RE24-LAM - Ottoman

RE86 - Chaise Lounge

RE-SHF - Shelf

Side Profile

**Configuration Setup** 

Signature Welt Piping

Underside Base and Glide