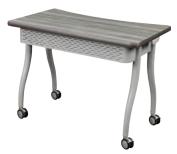

### Kinect Series - Teacher Desk

TOP

Work Surface: 960 Sq. Inches

**Tabletop:** 1%" fiberboard with high pressure laminate surface. Desk height is  $29\frac{1}{2}$ ".

**Edge Banding:** Hydraulically inserted T-mold edge banding. Standard Black or Gray; available in Color Edge

**Pencil Drawer:**  $21" \times 16"$  featuring compartments for pens and paper clips. This drawer features a ball-bearing suspension.

#### **FRAME**

**Modesty Panel:** 4<sup>3</sup>/<sub>4</sub>" Modesty panel; 18-gauge perforated panel adds design and comfort.

**Legs:** Tapered 14-gauge steel legs end with casters and a connecting bar for frame strength.

Caster: 3" swivel locking casters.