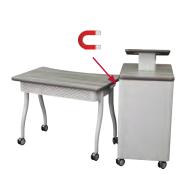

# Kinect Series - Teacher Desk

Connect fluidly with students as Kinect's easy mobility lets you move desk and podium together or separately, with just a touch. Podium magnetically affixes left, right or stands free. Wide choice of colors in tabletop and band edging.

Strong Magnetic Connection

Molded Comfort Handles with concealed magnet

Mobile Podium with Locking Cabinet & File Drawer

Tilted Podium

www.academiafurniture.com