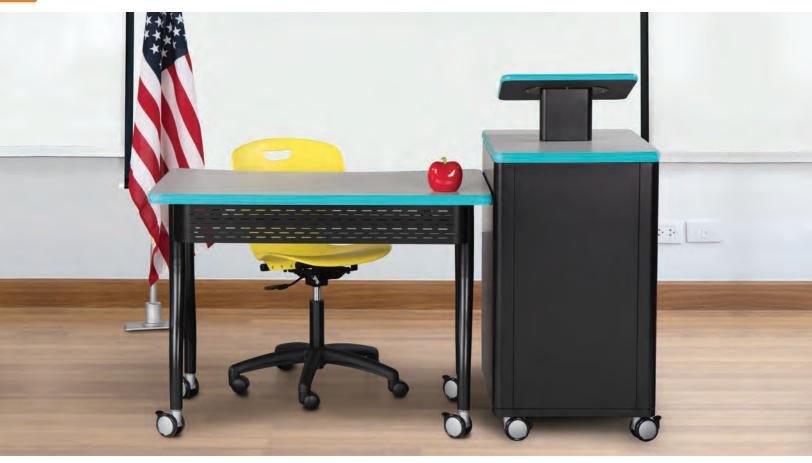

# Kinect Series - Teacher Desk

Connect fluidly with students as Kinect's easy mobility lets you move desk and podium together or separately, with just a touch. Podium magnetically affixes left, right or stands free. Wide choice of colors in tabletop and band edging.

The most cost-effective way to keep focus where you want it, creating a dynamic class synergy.

Podium features acrylic stopper and key-locked cabinet with 2 shelves and file drawer. All have secure locking casters.

Strong Magnetic Connection

Molded Comfort Handles with concealed magnet

Mobile Podium with Locking Cabinet & File Drawer

Tilted Podium

www.academiafurniture.com