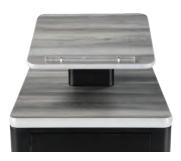

### PODIUM

**Frame:** Powder coated steel box. The pedestal is  $19\frac{1}{2}$  W  $\times$  24" D  $\times$  43 $\frac{1}{2}$ " H and is outfitted with four 3" swivel locking casters.

**Angled Podium Surface:** Attached to a steel heavyduty post with 2 bolts. Angle of the podium top is 12 degrees.