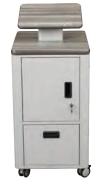

### PODIUM

**Frame:** Powder coated steel box. The pedestal is  $19\frac{1}{2}$  W  $\times$  24" D  $\times$  43 $\frac{1}{2}$ " H and is outfitted with four 3" swivel locking casters.

**Angled Podium Surface:** Attached to a steel heavyduty post with 2 bolts. Angle of the podium top is 12 degrees.

**Locking Drawers:** Steel locking door houses two shelves; I is height adjustable. Locking file drawer is full extension with ball-bearing suspension. It measures 12½ W × 19" D (13" of easy access space) and 9" H.