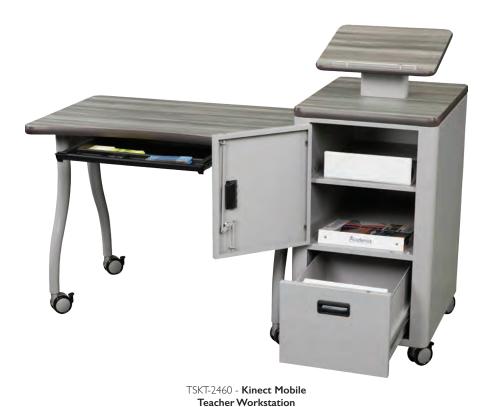

# Kinect Series - Teacher Desk

Connect fluidly with students as Kinect's easy mobility lets you move desk and podium together or separately, with just a touch. Podium magnetically affixes left, right or stands free. Wide choice of colors in tabletop and band edging.

The most cost-effective way to keep focus where you want it, creating a dynamic class synergy.

Podium features acrylic stopper and key-locked cabinet with 2 shelves and file drawer. All have secure locking casters.

## Kinect STYLES

TSKT-2460 - Kinect Mobile Teacher Workstation

TSKT-1924 - Kinect Mobile Teacher Podium

TSKT-2440 - Kinect Mobile Teacher Desk