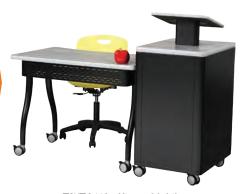

## Kinect STYLES

TSKT-2460 - Kinect Mobile Teacher Workstation

TSKT-1924 - Kinect Mobile Teacher Podium

TSKT-2440 - Kinect Mobile Teacher Desk

Strong Magnetic Connection

Molded Comfort Handles with concealed magnet

Mobile Podium with Locking Cabinet & File Drawer

Tilted Podium

www.academiafurniture.com