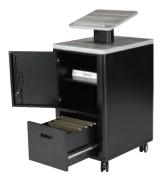

### PODIUM

**Frame:** Powder coated steel box. The pedestal is  $19\frac{1}{2}$  W  $\times$  24" D  $\times$  43 $\frac{1}{2}$ " H and is outfitted with four 3" swivel locking casters.

**Angled Podium Surface:** Attached to a steel heavyduty post with 2 bolts. Angle of the podium top is 12 degrees.

**Locking Drawers:** Steel locking door houses two shelves; I is height adjustable. Locking file drawer is full extension with ball-bearing suspension. It measures 12½ W × 19" D (13" of easy access space) and 9" H.

Strong Magnetic Connection

Molded Comfort Handles with concealed magnet

Mobile Podium with Locking Cabinet & File Drawer

Tilted Podium

www.academiafurniture.com