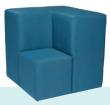

#### **Mod® With Back**

The Mod® With Back Series offers comfortable and functional seating options. Built in prism form with backrests, they are ideal for placing flush against a wall or in a corner.

Inverted Corner Mod®