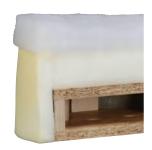

#### **Built to Last**

Strong inner wooden frame and high density foam layers, with burlap webbing.

All Re-Group pieces have a steel base and easy to use sturdy ganging mechanism that is discreet when not in use.