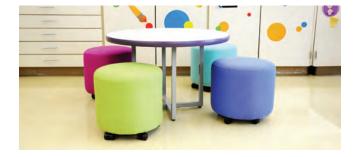

### **Basic Mod® Shapes**

Basic Mod® Shapes consists of individual soft seating pieces in various height options and the potential for limitless configurations.

Pebble Mod®

Round Mod®

Square Mod®

Rectangular Mod®

# **Our Versatile Soft Seating**

- Virtually un-tippable with concealed casters, the Mod® Series are available in multiple shapes and sizes in high density foam to encourage relaxed attentiveness.
- · Incredibly versatile, our modular seating can be curated to many configurations in any choice of color and pattern.