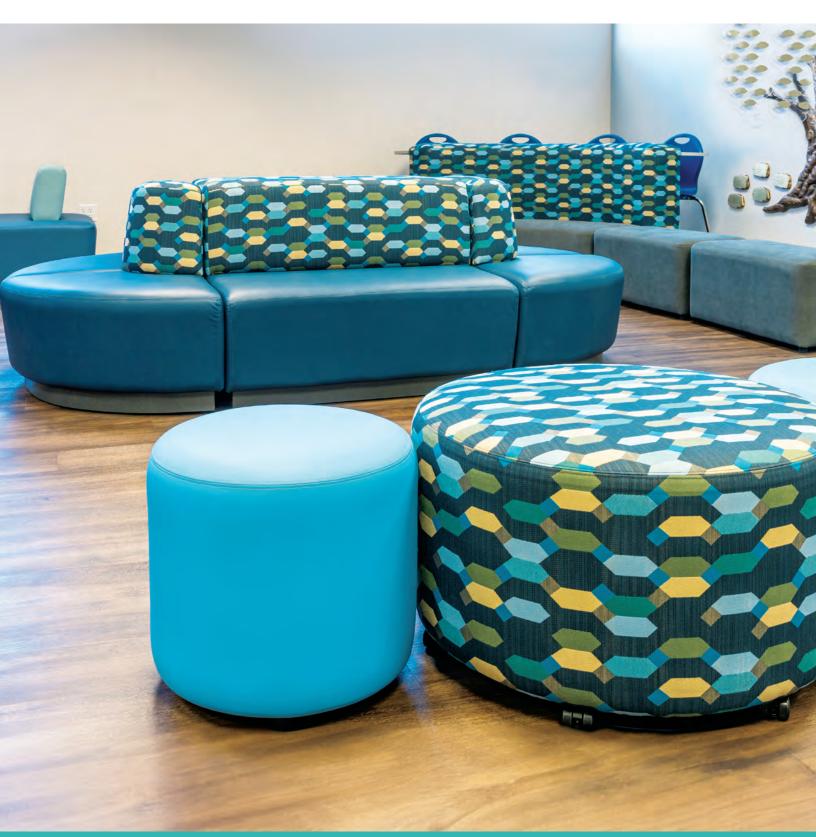

### **Basic Mod® Shapes**

Basic Mod® Shapes consists of individual soft seating pieces in various height options and the potential for limitless configurations.

Pebble Mod®

Round Mod®

Square Mod®

Rectangular Mod®

# **Our Versatile Soft Seating**

- Virtually un-tippable with concealed casters, the Mod® Series are available in multiple shapes and sizes in high density foam to encourage relaxed attentiveness.
- · Incredibly versatile, our modular seating can be curated to many configurations in any choice of color and pattern.