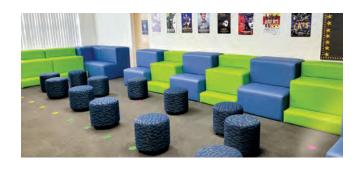

**Soft Seating Series** 

# cademia Sit Comfortably and Collaborate

# **Our Versatile Soft Seating**

- Virtually un-tippable with concealed casters, the Mod® Series are available in multiple shapes and sizes in high density foam to encourage relaxed attentiveness.
- · Incredibly versatile, our modular seating can be curated to many configurations in any choice of color and pattern.