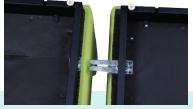

#### **Built to Last**

Strong inner wooden frame and high density foam layers, with burlap webbing.

All Re-Group pieces have a steel base and easy to use sturdy ganging mechanism that is discreet when not in use.

Re•Group Steel Base

Sturdy Ganging Mechanism