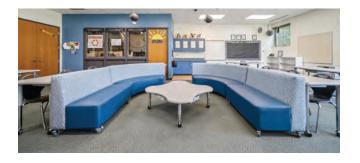

### Re•Group

The Re•Group is an exciting addition to the Soft Seating series with every possible component to build your unparalleled dream arrangement. They are built to last, with a solid seat and back that is super comfortable, and features flush internal power options.

Inside Corner

Bench

Chaise Lounge

Bench with Back

Flush Power Options