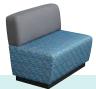

#### **Mod® With Back**

The Mod® With Back Series offers comfortable and functional seating options. Built in prism form with backrests, they are ideal for placing flush against a wall or in a corner.

Inverted Corner Mod®

Outside Corner Mod®

2 Step Mod®

3 Step Mod®