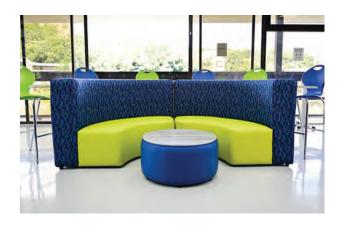

#### Arc Mod®

Organic curves and cushiony soft, The Arc Mod® Series offers a welcome upgrade from traditional chairs. Various types and lengths, the pieces can be configured into many layouts.

Arc 6 Mod®

Rainbow Mod®

Mod® Table