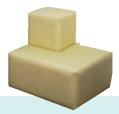

### **Basic Mod® Shapes**

Basic Mod® Shapes consists of individual soft seating pieces in various height options and the potential for limitless configurations.

Pebble Mod®

Round Mod®

Square Mod®

Rectangular Mod®