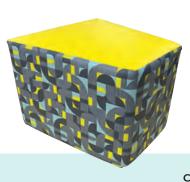

### **Basic Mod® Shapes**

Basic Mod® Shapes consists of individual soft seating pieces in various height options and the potential for limitless configurations.

Pebble Mod®

Round Mod®

Square Mod®

Rectangular Mod®