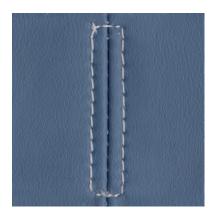

# **French Stitching**

Supreme French stitching on all Soft Seating, a 3x stitch for strength and endurance showcasing magnificent craftsmanship.