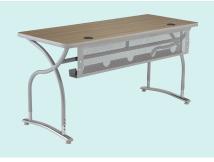

## Illustration V2 **Series**

The V2 generous tabletop sits two and can hold computer accessories; easily customizable with various options including mesh modesty panel.