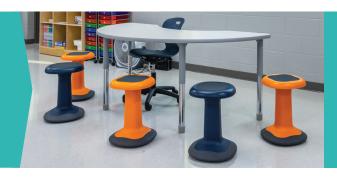

# Squircle® Active **Seating Stool**

Waterfall edge seat doubles as grab handle; lightweight for easy mobility; soft, durable foam seat.