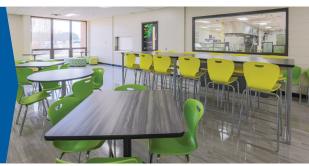

### **Hercules Series Classroom Table**

Strong and sturdy legs on a multitude of table-top shapes. Great for Toddler or Elementary students.