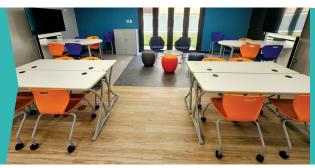

s Classroom Table**

Strong and sturdy legs on a multitude of table-top shapes. Great for Toddler or Elementary students.





## Junction **Series Desk**

The Junction Desk is the ultimate pod desk, created with the idea of maximizing work surface while minimizing floor space.





### **Standard Series Desk**

A memorable classic. Sleeker than its original counterpart, this series offers a front access metal & plastic book-box or metal book-box.





## **Innovation Series Desk**

Collaborative in nature, this triangular desktop is functional and handsome alone or pod them together for group work.







### **Demonstration Series STEM Table**

The ideal STEM table with solid butcher block top (or others) and fully welded steel frame to withstand the most hands-on classroom training.





## Illustration V2 **Series**

The V2 generous tabletop sits two and can hold computer accessories; easily customizable with various options including mesh modesty panel.