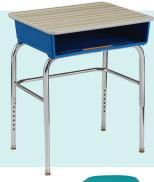

### **Standard Series Desk**

A memorable classic. Sleeker than its original counterpart, this series offers a front access metal & plastic book-box or metal book-box.