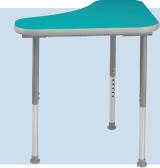

## **Innovation Series Desk**

Collaborative in nature, this triangular desktop is functional and handsome alone or pod them together for group work.