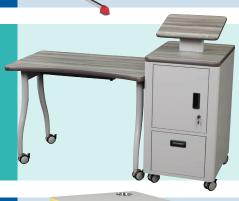

#### **Kinect Series Teacher Desk**

The Kinect is a fully mobile teacher desk, featuring a separate podium and workstation that connects magnetically.