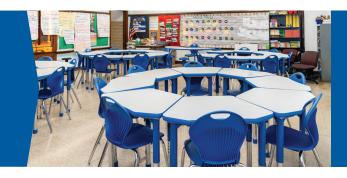

#### **Petal Series Desk**

The Petal Series pairs personal space with collaborative learning. Two desktop sizes available, perfect for any room size.