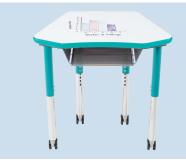

## **Innovation Series Desk**

Collaborative in nature, this triangular desktop is functional and handsome alone or pod them together for group work.