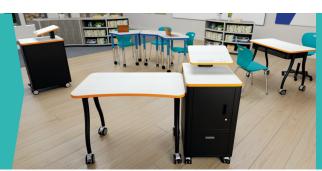

## Junction **Series Desk**

The Junction Desk is the ultimate pod desk, created with the idea of maximizing work surface while minimizing floor space.