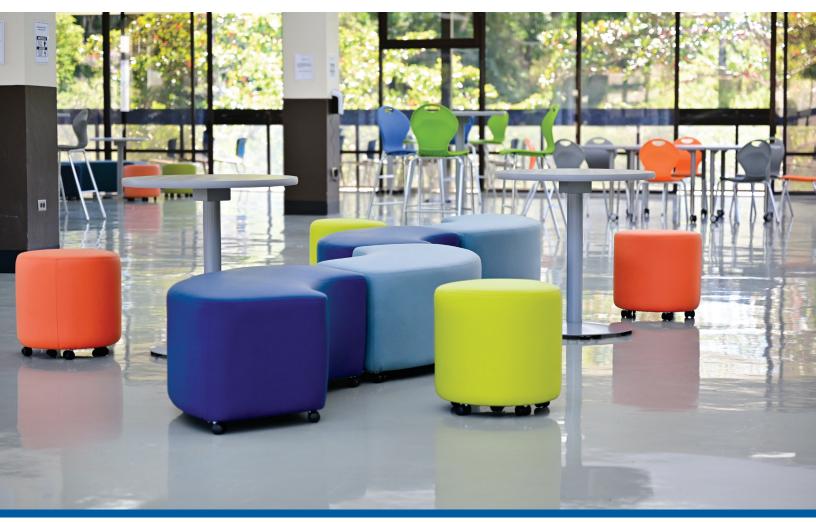

# Squircle® Active **Seating Stool**

Waterfall edge seat doubles as grab handle; lightweight for easy mobility; soft, durable foam seat.