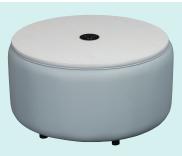

# Squircle® Active **Seating Stool**

Waterfall edge seat doubles as grab handle; lightweight for easy mobility; soft, durable foam seat.