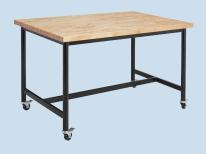

### **Demonstration Series STEM Table**

The ideal STEM table with solid butcher block top (or others) and fully welded steel frame to withstand the most hands-on classroom training.