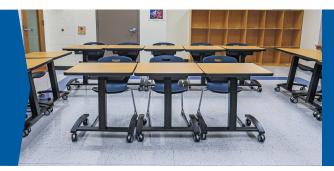

## **Surge Series**

State-of-the-art adaptability maximizes attentiveness by letting students sit or stand with the same desk!