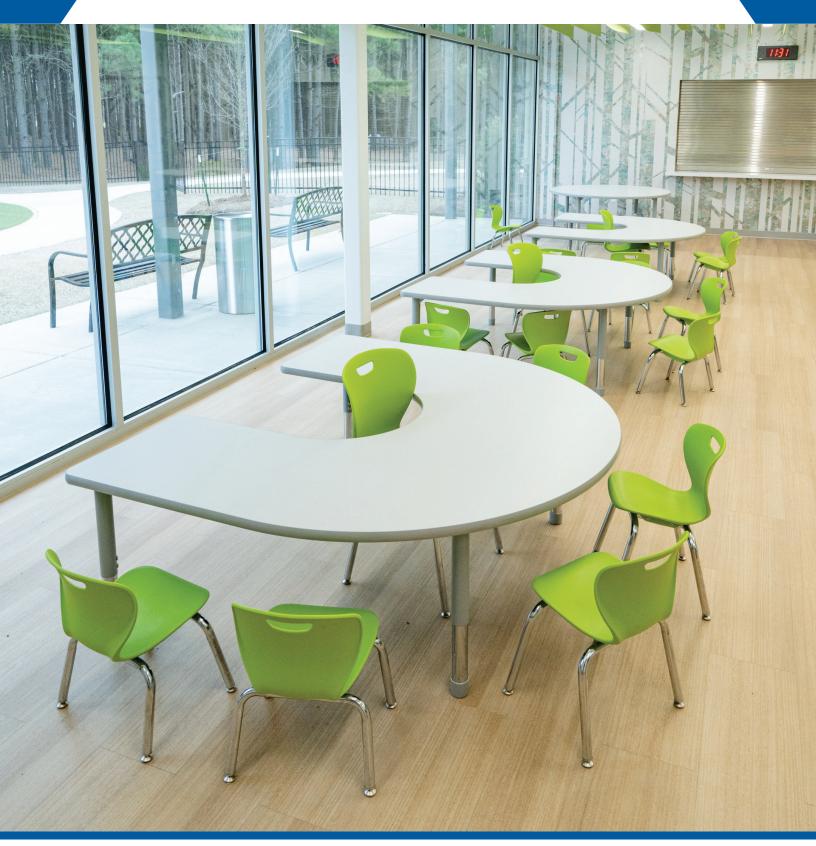

### **Hercules Series Classroom Table**

Strong and sturdy legs on a multitude of table-top shapes. Great for Toddler or Elementary students.