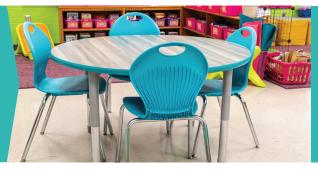

### **Hercules Series Classroom Table**

Strong and sturdy legs on a multitude of table-top shapes. Great for Toddler or Elementary students.