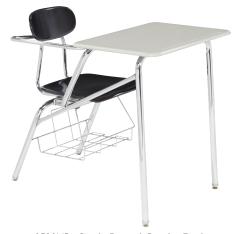

# Hard-Plastic STYLES

2538WS - Double Braced Combo Desk with Arc-Shaped WoodStone Desktop

2528HP - Single Braced Combo Desk with Rectangular Hard-Plastic Desktop

2528JHP - Single Braced Combo Desk with Jumbo Tablet-Arm Hard-Plastic Desktop