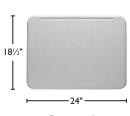

### DESK

Arc-Shaped Work Surface: 432 Sq. Inches. **Desktop:** Woodstone Desktop with Built-In Pencil Groove %"Thick, 27"W × 19½"D

Rectangular Work Surface: 430 Sq. Inches

Desktop: %"Thick with Pencil Grove, 24"W × 181/2"D. Various Right & Left-Handed Options. See pages 80-83 for details.

**Full-Contact Welds** 

**Bookbasket** 

**Arc-Shaped** 

Rectangular

Jumbo Tablet-Arm

Optional Items: Glide Caps (Felt, Rubber and Steel).