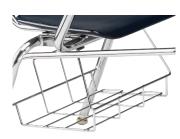

#### **FRAME**

**Bookbasket\*:** Chrome-Plated  $\frac{1}{4}$ " Rod Steel  $\frac{1}{2}$ "W ×  $\frac{1}{2}$ "D ×  $\frac{8}{1}$ "H

Seat and Desktop Supports: Chrome-Plated 11/8" Round, 14-Gauge Steel

Double Braced Frame (253): Includes 8 gauge wrap around tubing for added strength and support. Double Braced is available on Hard Plastic only.

Front Legs: Chrome-Plated 11/8" Round, 16-Gauge

Back Legs: Chrome-Plated 11/8" Round, 18-Gauge Steel

Glides: Self-Adjusting Nylon

\*Bookbasket on combo is standard, but can be requested without one at the time of ordering. Bookbasket must be installed by manufacturer.

**Full-Contact Welds** 

**Bookbasket** 

**Arc-Shaped** 

Rectangular

Jumbo Tablet-Arm

Optional Items: Glide Caps (Felt, Rubber and Steel).