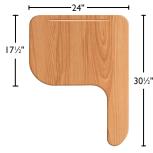

Jumbo Tablet-Arm Work Surface: 470 Sq. Inches Desktop: %"Thick with Pencil Grove, 24"W × 17½"D.