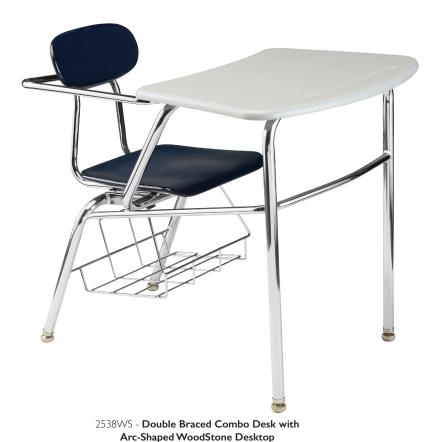

# Hard-Plastic STYLES

2538WS - Double Braced Combo Desk with Arc-Shaped WoodStone Desktop

2528HP - Single Braced Combo Desk with Rectangular Hard-Plastic Desktop

2528JHP - Single Braced Combo Desk with Jumbo Tablet-Arm Hard-Plastic Desktop

### DESK

Arc-Shaped Work Surface: 432 Sq. Inches. **Desktop:** Woodstone Desktop with Built-In Pencil Groove %"Thick, 27"W × 19½"D

Rectangular Work Surface: 430 Sq. Inches

Desktop: %"Thick with Pencil Grove, 24"W × 181/2"D. Various Right & Left-Handed Options. See pages 80-83 for details.