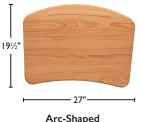

### DESK

Arc-Shaped Work Surface: 432 Sq. Inches. **Desktop:** Woodstone Desktop with Built-In Pencil Groove %"Thick, 27"W × 19½"D

Rectangular Work Surface: 430 Sq. Inches

Desktop: %"Thick with Pencil Grove, 24"W × 181/2"D. Various Right & Left-Handed Options. See pages 80-83 for details.

**Full-Contact Welds** 

**Bookbasket** 

**Arc-Shaped** 

Rectangular

Jumbo Tablet-Arm

Optional Items: Glide Caps (Felt, Rubber and Steel).