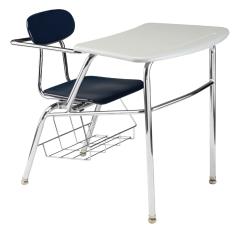

## Hard-Plastic Series - Braced School Combo Desk

Our hard-plastic seat and back are paired with a braced frame design to make the strongest combo desk available. This time-tested design encourages teacher-student learning while keeping the classroom neat and tidy. The combo design and integrated bookbasket keep both the students and their books in the right place.

The contoured seat and postureperfect back are paired with a spacious rectangular desktop or tablet-arm.

# Hard-Plastic STYLES

2538WS - Double Braced Combo Desk with Arc-Shaped WoodStone Desktop

2528HP - Single Braced Combo Desk with Rectangular Hard-Plastic Desktop

2528JHP - Single Braced Combo Desk with Jumbo Tablet-Arm Hard-Plastic Desktop