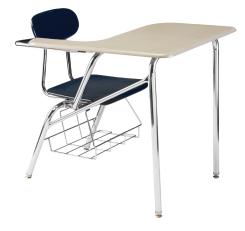

# Hard-Plastic STYLES

2538WS - Double Braced Combo Desk with Arc-Shaped WoodStone Desktop

2528HP - Single Braced Combo Desk with Rectangular Hard-Plastic Desktop

2528JHP - Single Braced Combo Desk with Jumbo Tablet-Arm Hard-Plastic Desktop