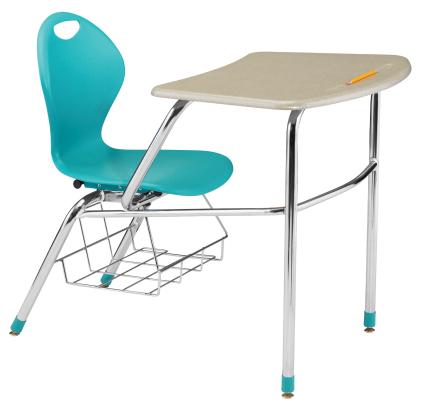

### COMBO DESK Inspiration Series – School Combo Desk

Inspirational shell design, arcshaped WoodStone desktop, and curved U-brace.

The dual curves and flex action of the back provide exceptional back support.

Heavy-gauge, 1<sup>1</sup>/<sub>8</sub>" round tubing with standard U-brace, full contact welds.

120 Memory swivel seat allows for easy entry and exit.

### SEAT

**Shell:** Injection-Molded Polypropylene Plastic with Built-In Carry Handle

Back: Lumbar Support

#### DESK

Work Surface: 432 Sq. Inches

**Desktop:** Arc-Shaped Woodstone with Built-In Pencil Groove 5%"Thick,  $27"W \times 191{_2}"D$ 

#### FRAME

**Bookbasket\*:** Chrome-Plated  $\frac{1}{4}$ " Rod Steel  $\frac{1}{2}$ "W ×  $\frac{1}{2}$ "D × 8"H

#### Standard

Seat & Desktop Supports: 1%" Round 14-Gauge Steel

**Front Legs**: Chrome-Plated 11/8" Round 16-Gauge Steel

**Back Legs:** Chrome-Plated, 1½"- Round 18-Gauge Steel

Wraparound Brace: <sup>3</sup>/<sub>4</sub>" Round 18-Gauge Steel Boots: Color-Impregnated Polypropylene Plastic