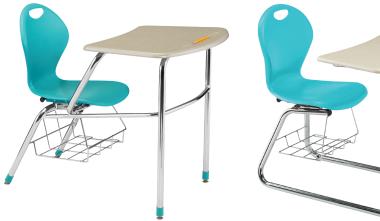

### COMBO DESK Inspiration Series – School Combo Desk

Inspirational shell design, arcshaped WoodStone desktop, and curved U-brace.

The dual curves and flex action of the back provide exceptional back support.

Heavy-gauge, 1<sup>1</sup>/<sub>8</sub>" round tubing with standard U-brace, full contact welds.

120 Memory swivel seat allows for easy entry and exit.

### SEAT

**Shell:** Injection-Molded Polypropylene Plastic with Built-In Carry Handle

Back: Lumbar Support

#### DESK

Work Surface: 432 Sq. Inches

**Desktop:** Arc-Shaped Woodstone with Built-In Pencil Groove 5%"Thick,  $27"W \times 191{_2}"D$ 

#### FRAME

**Bookbasket\*:** Chrome-Plated  $\frac{1}{4}$ " Rod Steel  $\frac{1}{2}$ "W ×  $\frac{1}{2}$ "D × 8"H

#### Standard

Seat & Desktop Supports: 1%" Round 14-Gauge Steel

**Front Legs**: Chrome-Plated 11/8" Round 16-Gauge Steel

**Back Legs:** Chrome-Plated, 1½"- Round 18-Gauge Steel

Wraparound Brace: <sup>3</sup>/<sub>4</sub>" Round 18-Gauge Steel Boots: Color-Impregnated Polypropylene Plastic