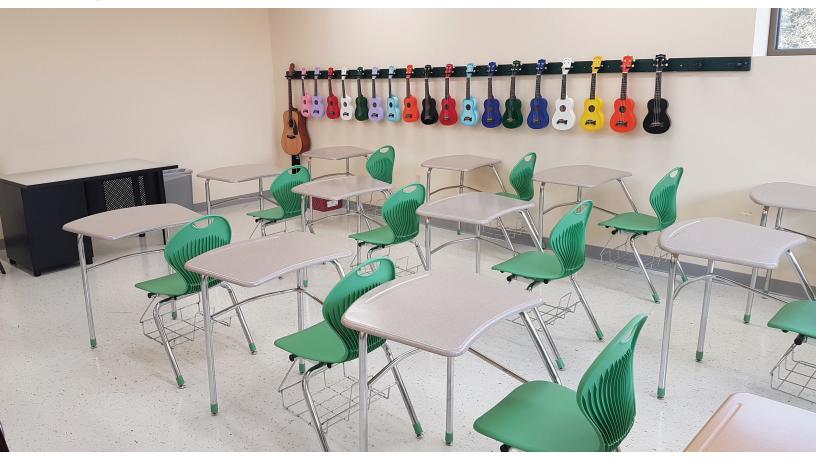

### COMBO DESK Inspiration Series – School Combo Desk

Inspirational shell design, arcshaped WoodStone desktop, and curved U-brace.

The dual curves and flex action of the back provide exceptional back support.

## Inspiration STYLES

2918WS - 18" Inspiration Combo Desk

2918WSSB - Sled Base Combo Desk

COMBO DESK

# Inspiration Series – School Combo Desk

2918WS - 18" Inspiration Combo Desk