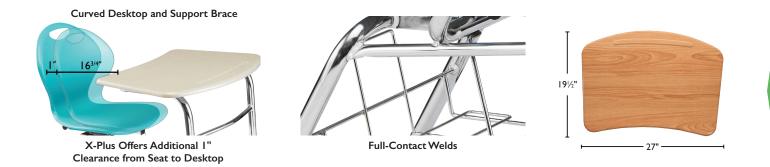

#### DESK

Work Surface: 432 Sq. Inches

**Desktop:** Arc-Shaped Woodstone with Built-In Pencil Groove 5%"Thick,  $27"W \times 191{_2}"D$ 

#### Standard

Seat & Desktop Supports: 1%" Round 14-Gauge Steel

**Front Legs**: Chrome-Plated 11/8" Round 16-Gauge Steel

**Back Legs:** Chrome-Plated, 1½"- Round 18-Gauge Steel

Wraparound Brace: <sup>3</sup>/<sub>4</sub>" Round 18-Gauge Steel Boots: Color-Impregnated Polypropylene Plastic