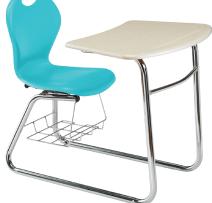

### COMBO DESK Inspiration Series – School Combo Desk

Inspirational shell design, arcshaped WoodStone desktop, and curved U-brace.

The dual curves and flex action of the back provide exceptional back support.

Heavy-gauge, 1<sup>1</sup>/<sub>8</sub>" round tubing with standard U-brace, full contact welds.

120 Memory swivel seat allows for easy entry and exit.

### SEAT

**Shell:** Injection-Molded Polypropylene Plastic with Built-In Carry Handle

Back: Lumbar Support

#### DESK

Work Surface: 432 Sq. Inches

**Desktop:** Arc-Shaped Woodstone with Built-In Pencil Groove 5%"Thick,  $27"W \times 191{_2}"D$ 

#### FRAME

**Bookbasket\*:** Chrome-Plated  $\frac{1}{4}$ " Rod Steel  $\frac{1}{2}$ "W ×  $\frac{1}{2}$ "D × 8"H

#### Standard

Seat & Desktop Supports: 1%" Round 14-Gauge Steel

**Front Legs**: Chrome-Plated 11/8" Round 16-Gauge Steel

**Back Legs:** Chrome-Plated, 1½"- Round 18-Gauge Steel

Wraparound Brace: <sup>3</sup>/<sub>4</sub>" Round 18-Gauge Steel Boots: Color-Impregnated Polypropylene Plastic