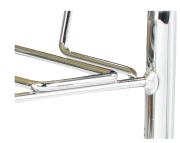

#### FRAME

U-Brace~(U): 3/" 18-Gauge Steel Welded To All Four Legs For Extra Support

#### Adj. Ht. Desk

Upper Legs: Chrome-Plated 11/8" Round 18-Gauge Steel

**Insert Legs:** 1" 18-Gauge with Two Self-Locking Screws

Height Adjustable: Legs Adjust In I" Increments

Fix. Ht. Desk

Legs: Chrome-Plated 11/8" Round 18-Gauge Steel