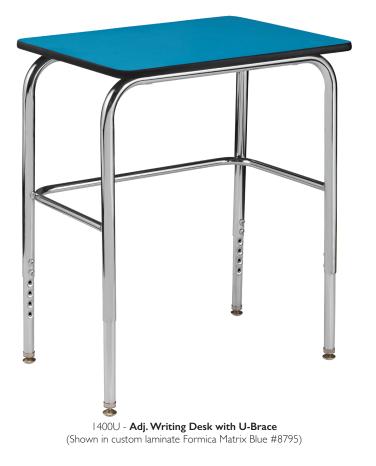

1300U - Open View Standard Desk with Bookbasket & U-Brace

 $1400\cup$  - Adj. Writing Desk with U-Brace

1800UHP - ADA Standard Desk with U-Brace

### TOP

Work Surface: 430 Sq. Inches

ADA Work Surface: 520 Sq. Inch

Desktop\*: 5%" thick particleboard core, 24" × 18"

High Pressure Laminate

**Edge Banding:** Hydraulically inserted T mold edge banding. Black or Gray is standard. Colored edge is optional.

#### FRAME

U-Brace~(U): 3/" 18-Gauge Steel Welded To All Four Legs For Extra Support

#### Adj. Ht. Desk

Upper Legs: Chrome-Plated 11/8" Round 18-Gauge Steel

**Insert Legs:** 1" 18-Gauge with Two Self-Locking Screws

Height Adjustable: Legs Adjust In I" Increments

Fix. Ht. Desk

Legs: Chrome-Plated 11/8" Round 18-Gauge Steel