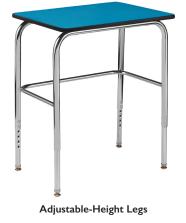

#### FRAME

U-Brace~(U): 3/" 18-Gauge Steel Welded To All Four Legs For Extra Support

#### Adj. Ht. Desk

Upper Legs: Chrome-Plated 11/8" Round 18-Gauge Steel

**Insert Legs:** 1" 18-Gauge with Two Self-Locking Screws

Height Adjustable: Legs Adjust In I" Increments

Fix. Ht. Desk

Legs: Chrome-Plated 11/8" Round 18-Gauge Steel