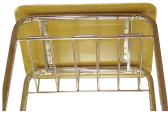

Bookbasket: 8-Gauge Steel 19"W × 14"D × 5"H

\*Woodstones Desktops only available on the 1300 & 1400 series.

\*\*ADA 1800UHP - Only available in Beige, Gray Nebula, Light Gray and Wild Cherry.

Bookbasket Construction & Underside of Desk

Full-Contact Welds