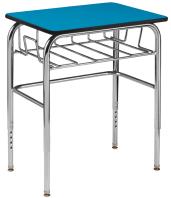

1300U - Open View Standard Desk with Bookbasket & U-Brace

 $1400\cup$  - Adj. Writing Desk with U-Brace

1800UHP - ADA Standard Desk with U-Brace

### TOP

Work Surface: 430 Sq. Inches

ADA Work Surface: 520 Sq. Inch

Desktop\*: 5%" thick particleboard core, 24" × 18"

High Pressure Laminate

**Edge Banding:** Hydraulically inserted T mold edge banding. Black or Gray is standard. Colored edge is optional.

Bookbasket: 8-Gauge Steel 19"W × 14"D × 5"H

#### FRAME

U-Brace~(U): 3/" 18-Gauge Steel Welded To All Four Legs For Extra Support