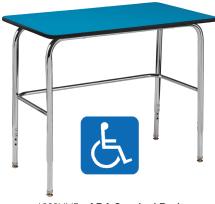

1300U - Open View Standard Desk with Bookbasket & U-Brace

 $1400\cup$  - Adj. Writing Desk with U-Brace

1800UHP - ADA Standard Desk with U-Brace

### TOP

Work Surface: 430 Sq. Inches

ADA Work Surface: 520 Sq. Inch

Desktop\*: 5%" thick particleboard core, 24" × 18"

High Pressure Laminate

**Edge Banding:** Hydraulically inserted T mold edge banding. Black or Gray is standard. Colored edge is optional.

**ADA\*\* Option Available:** Wider Frame And A Higher Top To Accommodate A Wheelchair & U-Brace is Standard For Added Stability.

**Glides:** One Height Adjustable, all four are self-leveling with Nickel Plated Casing Nylon Inserts

\*Woodstones Desktops only available on the 1300 & 1400 series.

\*\*ADA 1800UHP - Only available in Beige, Gray Nebula, Light Gray and Wild Cherry.

Bookbasket Construction & Underside of Desk

Full-Contact Welds