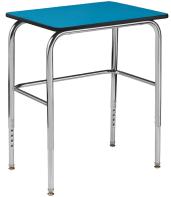

1300U - Open View Standard Desk with Bookbasket & U-Brace

 $1400\cup$  - Adj. Writing Desk with U-Brace

1800UHP - ADA Standard Desk with U-Brace

### TOP

Work Surface: 430 Sq. Inches

ADA Work Surface: 520 Sq. Inch

Desktop\*: 5%" thick particleboard core, 24" × 18"

High Pressure Laminate

**Edge Banding:** Hydraulically inserted T mold edge banding. Black or Gray is standard. Colored edge is optional.

#### FRAME

U-Brace~(U): 3/" 18-Gauge Steel Welded To All Four Legs For Extra Support

#### Adj. Ht. Desk

Upper Legs: Chrome-Plated 11/8" Round 18-Gauge Steel

**Insert Legs:** 1" 18-Gauge with Two Self-Locking Screws

Height Adjustable: Legs Adjust In I" Increments

Fix. Ht. Desk

Legs: Chrome-Plated 11/8" Round 18-Gauge Steel