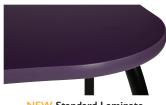

## HIGH PRESSURE LAMINATE EDGE FINISH

PVC 3mm Optional

Optional Items: Bookboxes, Casters, Grommets, Hooks and Power.

Height Adjustable Glide

**NEW Standard Laminate** Cassis with Purple T-Mold Edge

**NEW Standard Laminate** Chambray Fabric with Navy PVC 3mm Edge