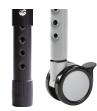

## FRAME

**Stretcher Bar:** Underside for extra support. 60" tables

Upper Legs: Powder-coated 1.5" diameter. 16 gauge.

Insert Legs: Powder-coated 1.35" diameter. 16 gauge with two self-locking screws.

Height Adjustable: Adjusts 26-33" with glides. Legs adjust in I" increments.

Wheelbarrow Option: Available.

X-Strong

Optional

Casters/Glides: Ht. Adj. glides (standard) or casters (optional)

## HIGH PRESSURE LAMINATE EDGE FINISH

PVC 3mm Optional

Optional Items: Bookboxes, Casters, Grommets, Hooks and Power.

Height Adjustable Glide

**NEW Standard Laminate** Cassis with Purple T-Mold Edge

**NEW Standard Laminate** Chambray Fabric with Navy PVC 3mm Edge