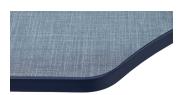

**Adj. Standard Ht** FL-3672KI - **Kidney Table** 

(Shown in New Standard Laminate Chambray Fabric and PVC 3mm Edge in Navy)

FL-2448 - Rectangle Table

FL-2448TR - Trapezoid Table

FL-6060FL - Flower Table

FL-4848CV - Clover Table

## HIGH PRESSURE LAMINATE EDGE FINISH

PVC 3mm Optional

Optional Items: Bookboxes, Casters, Grommets, Hooks and Power.

Height Adjustable Glide

**NEW Standard Laminate** Cassis with Purple T-Mold Edge

**NEW Standard Laminate** Chambray Fabric with Navy PVC 3mm Edge