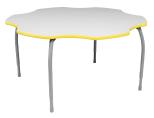

**Adj. Standard Ht** FL-3672KI - **Kidney Table** 

(Shown in New Standard Laminate Chambray Fabric and PVC 3mm Edge in Navy)

FL-2448 - Rectangle Table

FL-2448TR - Trapezoid Table

FL-6060FL - Flower Table

FL-4848CV - Clover Table

**Underside Frame** 

Adjustable Legs Compatible with Casters or Glides

Rectangular Seats 2-10

Round Seats 4-8

Trapezoid Seats 4-5

Square Seats 4-8

Clover Seats 4

**Flower** 