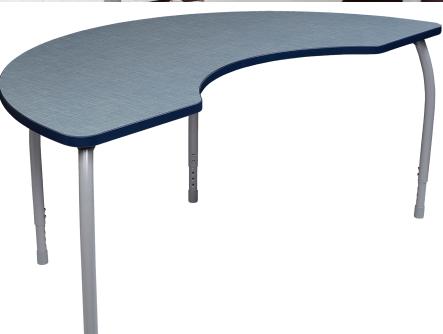

**Adj. Standard Ht** FL-3672KI - **Kidney Table** 

(Shown in New Standard Laminate Chambray Fabric and PVC 3mm Edge in Navy)

FL-2448 - Rectangle Table

FL-2448TR - Trapezoid Table

FL-6060FL - Flower Table

FL-4848CV - Clover Table

Kidney Seats 6 Seats 5-6\*

Horseshoe Seats 6-8\*

Corner Seats 2

Curved Seats 6

Squircle Seats 4

Seat qty. varies depending on dimensions. \*Plus I teacher seat