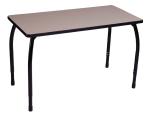

**Adj. Standard Ht** FL-3672KI - **Kidney Table** 

(Shown in New Standard Laminate Chambray Fabric and PVC 3mm Edge in Navy)

FL-2448 - Rectangle Table

FL-2448TR - Trapezoid Table

FL-6060FL - Flower Table

FL-4848CV - Clover Table