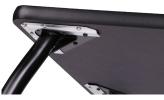

## FRAME

**Stretcher Bar:** Underside for extra support. 60" tables

Upper Legs: Powder-coated 1.5" diameter. 16 gauge.

Insert Legs: Powder-coated 1.35" diameter. 16 gauge with two self-locking screws.

Height Adjustable: Adjusts 26-33" with glides. Legs adjust in I" increments.

**Underside Frame** 

Adjustable Legs Compatible with Casters or Glides

Rectangular Seats 2-10

Round Seats 4-8

Trapezoid Seats 4-5

Square Seats 4-8

Clover Seats 4

**Flower** 