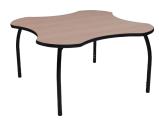

**Adj. Standard Ht** FL-3672KI - **Kidney Table** 

(Shown in New Standard Laminate Chambray Fabric and PVC 3mm Edge in Navy)

FL-2448 - Rectangle Table

FL-2448TR - Trapezoid Table

FL-6060FL - Flower Table

FL-4848CV - Clover Table

**Underside Frame** 

Adjustable Legs Compatible with Casters or Glides

Rectangular Seats 2-10

Round Seats 4-8

Trapezoid Seats 4-5

Square Seats 4-8

Clover Seats 4

**Flower** 