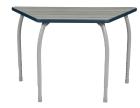

**Adj. Standard Ht** FL-3672KI - **Kidney Table** 

(Shown in New Standard Laminate Chambray Fabric and PVC 3mm Edge in Navy)

FL-2448 - Rectangle Table

FL-2448TR - Trapezoid Table

FL-6060FL - Flower Table

FL-4848CV - Clover Table