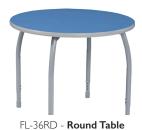

**Underside Frame** 

Adjustable Legs Compatible with Casters or Glides

Rectangular Seats 2-10

Round Seats 4-8

Trapezoid Seats 4-5

Square Seats 4-8

Clover Seats 4

**Flower** 

Kidney Seats 6 Seats 5-6\*

Horseshoe Seats 6-8\*

Corner Seats 2

Curved Seats 6

Squircle Seats 4

Seat qty. varies depending on dimensions. \*Plus I teacher seat