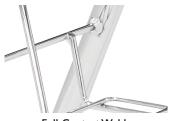

## **FRAME**

**Bookbasket\*:** Chrome-Plated  $\frac{1}{4}$ " Rod Steel  $\frac{1}{2}$ "W ×  $\frac{1}{2}$ "D ×  $\frac{8}{1}$ "H

Seat and Desktop Supports: Chrome-Plated 11/8" Round, 14-Gauge Steel

Double Braced Frame (253): Includes 8 gauge wrap around tubing for added strength and support. Double Braced is available on Hard Plastic only.

Optional Items: Glide Caps (Felt, Rubber and Steel).

**Full-Contact Welds** 

**Bookbasket** 

Arc-Shaped

Rectangular

Jumbo Tablet-Arm