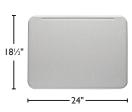

## **DESK**

Arc-Shaped Work Surface: 432 Sq. Inches. **Desktop:** Woodstone Desktop with Built-In Pencil Groove ⅓"Thick, 27"W × 19½"D

Rectangular Work Surface: 430 Sq. Inches

Desktop: 5/8" Thick with Pencil Grove, 24"W × 181/2"D. Various Right & Left-Handed Options. See pages 84-87 for details.

Optional Items: Glide Caps (Felt, Rubber and Steel).

**Full-Contact Welds** 

**Bookbasket** 

Arc-Shaped

Rectangular

Jumbo Tablet-Arm