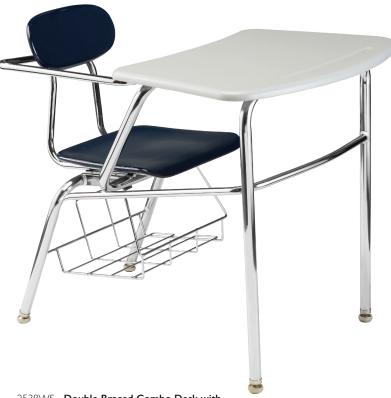

2538WS - Double Braced Combo Desk with Arc-Shaped WoodStone Desktop

2538WS - Double Braced Combo Desk with Arc-Shaped WoodStone Desktop

2528HP - Single Braced Combo Desk with Rectangular Hard-Plastic Desktop