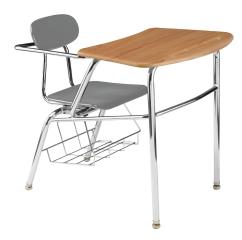

2538WS - Double Braced Combo Desk with Arc-Shaped WoodStone Desktop

2538WS - Double Braced Combo Desk with Arc-Shaped WoodStone Desktop

2528HP - Single Braced Combo Desk with Rectangular Hard-Plastic Desktop