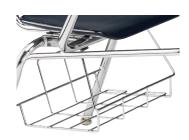

## **FRAME**

**Bookbasket\*:** Chrome-Plated  $\frac{1}{4}$ " Rod Steel  $\frac{1}{2}$ "W ×  $\frac{1}{2}$ "D ×  $\frac{8}{1}$ "H

Seat and Desktop Supports: Chrome-Plated 11/8" Round, 14-Gauge Steel

Double Braced Frame (253): Includes 8 gauge wrap around tubing for added strength and support. Double Braced is available on Hard Plastic only.

Front Legs: Chrome-Plated 11/8" Round, 16-Gauge

Back Legs: Chrome-Plated 11/8" Round, 18-Gauge Steel

Glides: Self-Adjusting Nylon

\*Bookbasket on combo is standard, but can be requested without one at the time of ordering. Bookbasket must be installed by manufacturer.

Optional Items: Glide Caps (Felt, Rubber and Steel).

**Full-Contact Welds** 

**Bookbasket** 

Arc-Shaped

Rectangular

Jumbo Tablet-Arm