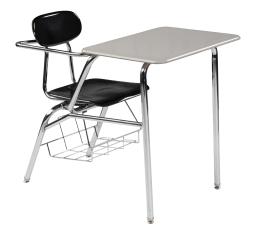

2528JHP - Single Braced Combo Desk with Jumbo Tablet-Arm Hard-Plastic Desktop

Back: 5%" Thick Hard-Plastic 131%" W × 63%"L

Seat: %"Thick

Back Support: 3/4" Round 16", 18" & 19" - 14-Gauge Steel 14" Combos - 16-Gauge Steel