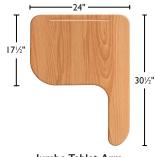

Jumbo Tablet-Arm Work Surface: 470 Sq. Inches Desktop: %"Thick with Pencil Grove, 24"W × 17½"D.