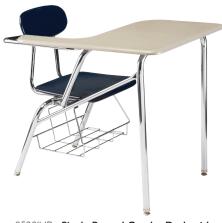

2538WS - Double Braced Combo Desk with Arc-Shaped WoodStone Desktop

2538WS - Double Braced Combo Desk with Arc-Shaped WoodStone Desktop

2528HP - Single Braced Combo Desk with Rectangular Hard-Plastic Desktop