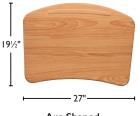

## **DESK**

Arc-Shaped Work Surface: 432 Sq. Inches. **Desktop:** Woodstone Desktop with Built-In Pencil Groove ⅓"Thick, 27"W × 19½"D

Rectangular Work Surface: 430 Sq. Inches

Desktop: 5/8" Thick with Pencil Grove, 24"W × 181/2"D. Various Right & Left-Handed Options. See pages 84-87 for details.

Optional Items: Glide Caps (Felt, Rubber and Steel).

**Full-Contact Welds** 

**Bookbasket** 

Arc-Shaped

Rectangular

Jumbo Tablet-Arm