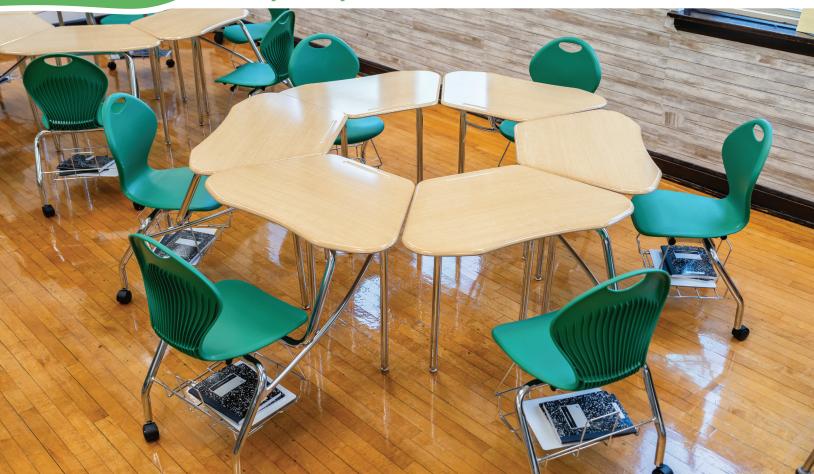

## **Unity Study** – School Combo Desk

Designed for collaboration, this mobile desk features locking casters, accessible book storage, and a durable surface. Easily switch between group and solo work with secure, one-handed adjustments.

2958C - **18" Unity Study Combo Desk** (Shown in custom laminate Formica Weathered Beamwood #6410)

,,,,,,,,,,,,