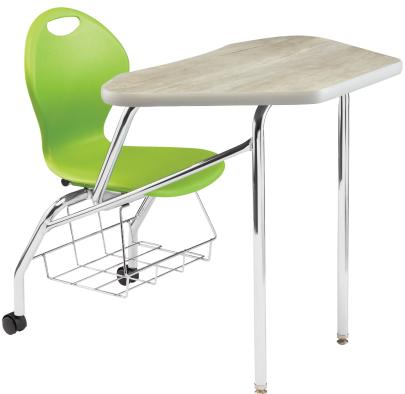

## **Unity Study** – School Combo Desk

2958C - 18" Unity Study Combo Desk w/ Back Casters

**SEAT** 

**Shell:** One-Piece, Color-Impregnated Polypropylene Molded Plastic with Built-In Carry Handle

**Back:** Lumbar Support

**DESK** 

Work Surface: 507 Sq. Inches

Desktop: %"Thick, 32½"W × 20¼"D

**FRAME** 

**Bookbasket\***: Chrome-Plated  $\frac{1}{4}$ " Rod Steel  $\frac{1}{4}$ " W ×  $\frac{1}{2}$ "D ×  $\frac{8}{1}$ "H

Seat & Desktop Supports: 11/8" Round 14-Gauge

Steel

Front Legs: Chrome-Plated 11/8" Round 16-Gauge

Stee

Front Glides: Self-Adjusting Nylon

Back Legs: Chrome-Plated, 11/8"- Round 18-Gauge

Steel

**Back Casters:** Double Hooded 2" Self-Braking Casters

\*Bookbasket on combo is standard, but can be requested without one at the time of ordering. Bookbasket must be installed by manufacturer.