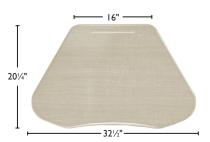

**DESK** 

Work Surface: 507 Sq. Inches

Desktop: %"Thick, 32½"W × 20¼"D

**FRAME** 

**Bookbasket\***: Chrome-Plated  $\frac{1}{4}$ " Rod Steel  $\frac{1}{4}$ " W ×  $\frac{1}{2}$ "D ×  $\frac{8}{1}$ "H

Seat & Desktop Supports: 11/8" Round 14-Gauge