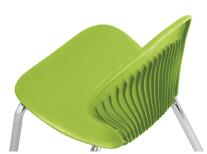

## **Unity Study** – School Combo Desk

2958C - 18" Unity Study Combo Desk w/ Back Casters

**SEAT** 

**Shell:** One-Piece, Color-Impregnated Polypropylene Molded Plastic with Built-In Carry Handle

**Back:** Lumbar Support