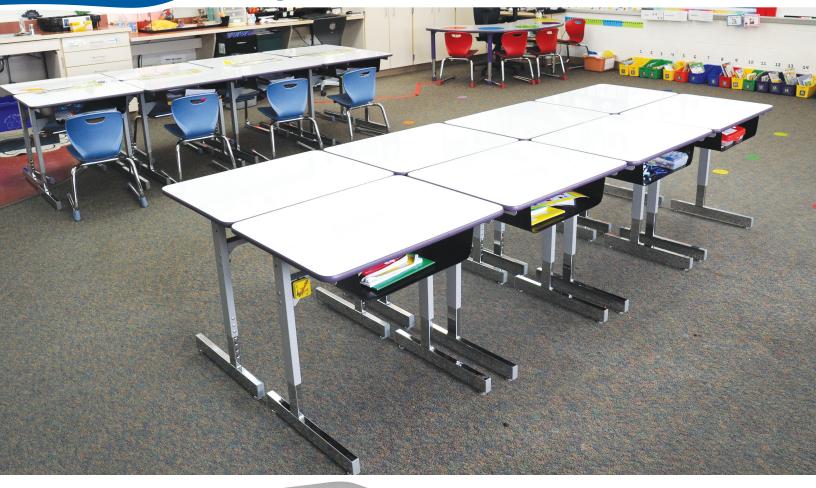

"This height-adjustable desk features a wide frame for extra legroom, sturdy T-leg design, and a 500+ square inch desktop for books and laptops, all supported by a durable unitized frame.

1500WBB - **T-Leg Desk with Bookbox** (Shown in New Standard Laminate Gray Fabric and Tangerine T-Mold)

# T-Leg Series – School Desk

1500WBB - **T-Leg Desk with Bookbox** (Shown in New Standard Laminate Gray Fabric and Tangerine T-Mold)

1500 - **T-Leg Desk** 

TOP

### Work Surface: 520 Sq. Inches

**Desktop:** Fiberboard <sup>5</sup>/<sub>8</sub>" Thick, 26" W × 19<sup>1</sup>/<sub>2</sub>" D

**Bookbox (WBB):** Chrome-plated steel bookbox for T-leg Desks 18" W × 16" D × 5" H

Insert Legs: 16-Gauge Chrome-Plated Rectangular Tubing 1"W  $\times$  2" D with Three Self-Locking Screws

**Height Adjustable:** Legs Adjust In 1" Increments. With bookbox, the legs adjust from 22-25". WIthout a bookbox, they can adjust from 22-32".