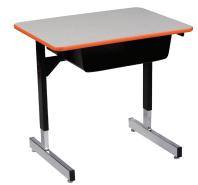

"This height-adjustable desk features a wide frame for extra legroom, sturdy T-leg design, and a 500+ square inch desktop for books and laptops, all supported by a durable unitized frame.

1500WBB - **T-Leg Desk with Bookbox** (Shown in New Standard Laminate Gray Fabric and Tangerine T-Mold)

# T-Leg Series – School Desk

1500WBB - **T-Leg Desk with Bookbox** (Shown in New Standard Laminate Gray Fabric and Tangerine T-Mold)

1500 - **T-Leg Desk** 

TOP

### Work Surface: 520 Sq. Inches

**Desktop:** Fiberboard <sup>5</sup>/<sub>8</sub>" Thick, 26" W × 19<sup>1</sup>/<sub>2</sub>" D

**Bookbox (WBB):** Chrome-plated steel bookbox for T-leg Desks 18" W × 16" D × 5" H