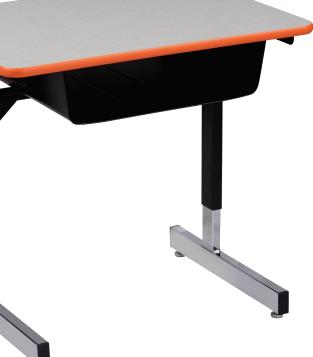

### Work Surface: 520 Sq. Inches

**Desktop:** Fiberboard <sup>5</sup>/<sub>8</sub>" Thick, 26" W × 19<sup>1</sup>/<sub>2</sub>" D

**Bookbox (WBB):** Chrome-plated steel bookbox for T-leg Desks 18" W × 16" D × 5" H

### FRAME

Color: Light Gray or Black Frame Finish

Stretcher Bar: 6-Gauge Powder-Coated Rectangular Tube, 1%" W × 2%" D, Heavy Duty Bolts with 15-Gauge Angle Iron Support

**Upper Legs:** 16-Gauge Powder-Coated Rectangular Tubing 11/8" W  $\times$  21/8" D

Insert Legs: 16-Gauge Chrome-Plated Rectangular Tubing 1"W  $\times$  2" D with Three Self-Locking Screws

**Height Adjustable:** Legs Adjust In 1" Increments. With bookbox, the legs adjust from 22-25". WIthout a bookbox, they can adjust from 22-32".

**Glides:** Screw-In Style with Nylon Base. Micro-Adjustable