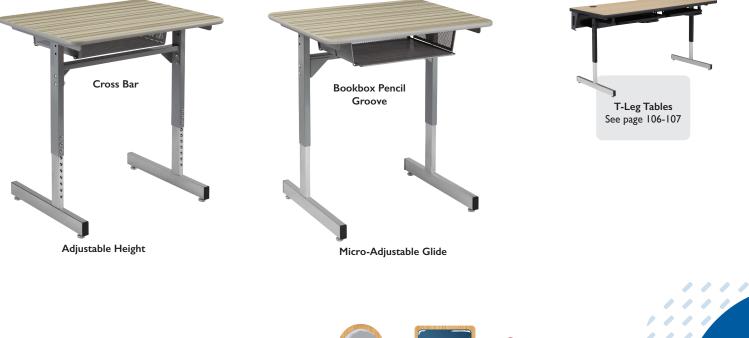

### Work Surface: 520 Sq. Inches

**Desktop:** Fiberboard <sup>5</sup>/<sub>8</sub>" Thick, 26" W × 19<sup>1</sup>/<sub>2</sub>" D

**Bookbox (WBB):** Chrome-plated steel bookbox for T-leg Desks 18" W × 16" D × 5" H

Insert Legs: 16-Gauge Chrome-Plated Rectangular Tubing 1"W  $\times$  2" D with Three Self-Locking Screws

**Height Adjustable:** Legs Adjust In 1" Increments. With bookbox, the legs adjust from 22-25". WIthout a bookbox, they can adjust from 22-32".

**Glides:** Screw-In Style with Nylon Base. Micro-Adjustable