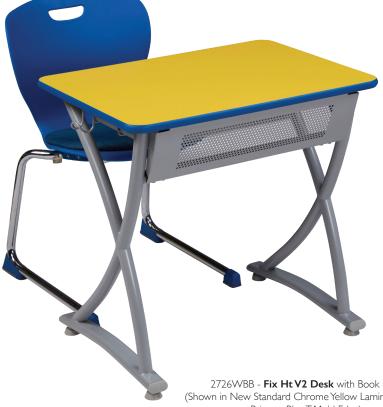

## **Illustration V2 Series – School Desk**

2700 - **Adj. Ht. V2 Desk** (Shown with optional Casters and Mesh Bookbox, in custom laminate Formica White Malachite #9949)

2726WBB - **Fix Ht V2 Desk**with Book Box
(Shown in New Standard Chrome Yellow Laminate Top
and Primary Blue T-Mold Edge)