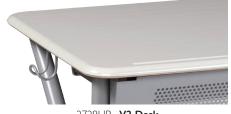

TOP

Work Surface: 520 Sq. Inches

Desktop: %" Thick High Pressure Laminate,

26"W × 19½"D

Pencil Groove: Available on Woodstone and Hard

Plastic Desktops Only

**FRAME** 

I" Steel Tube: 12-Gauge Steel, Welded At 90° Angle Stretcher Bar: 14" Diameter, 18-Gauge Steel

Fix. Ht. Desk

**Double Legs:** Two 11/4" Diameter Tubes 16-Gauge

Stee

Casters/Glides: Compatible with Ht. Adj. Glides

(Standard) or Casters (Optional)

HIGH PRESSURE LAMINATE EDGE FINISH

T-Mold Standard

X-Strong PVC 3mm Optional Optional