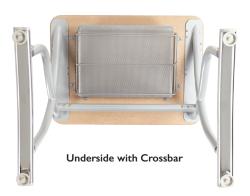

## **Illustration V2 Series – School Desk**

2700 - **Adj. Ht. V2 Desk** (Shown with optional Casters and Mesh Bookbox, in custom laminate Formica White Malachite #9949)

2726WBB - **Fix Ht V2 Desk**with Book Box
(Shown in New Standard Chrome Yellow Laminate Top
and Primary Blue T-Mold Edge)

**Optional Items:** Backpack Hook, Bookbox, Modesty Panel, and Rubber Glides.

2729HP - **V2 Desk** with Hard Plastic Sky Rise Top (Shown with Optional Back Pack Hook)