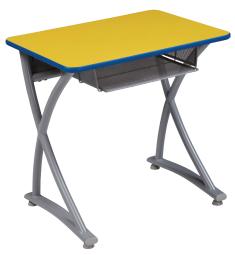

TOP

Work Surface: 520 Sq. Inches

Desktop: %" Thick High Pressure Laminate,

26"W × 19½"D

Pencil Groove: Available on Woodstone and Hard

Plastic Desktops Only

**FRAME** 

I" Steel Tube: 12-Gauge Steel, Welded At 90° Angle Stretcher Bar: 14" Diameter, 18-Gauge Steel

**Optional Items:** Backpack Hook, Bookbox, Modesty Panel, and Rubber Glides.

2729HP - **V2 Desk** with Hard Plastic Sky Rise Top (Shown with Optional Back Pack Hook)