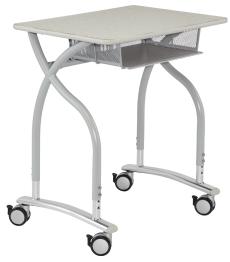

Adj. Ht. Desk

Upper Legs: Two 1½" Diameter Tubes 16-Gauge Steel

**Insert Legs:** Two 1½" Diameter 16-Gauge Steel Chrome Legs with Two 18  $\times$  ½" Machine Screws

Height Adjustable: Legs Adjust In I" Increments

Fix. Ht. Desk

**Double Legs:** Two 11/4" Diameter Tubes 16-Gauge

Stee

Casters/Glides: Compatible with Ht. Adj. Glides

(Standard) or Casters (Optional)

HIGH PRESSURE LAMINATE EDGE FINISH

T-Mold Standard

X-Strong PVC 3mm Optional Optional