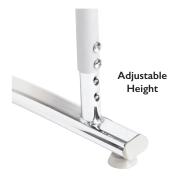

Adj. Ht. Desk

Upper Legs: Two 1½" Diameter Tubes 16-Gauge Steel

**Insert Legs:** Two 1½" Diameter 16-Gauge Steel Chrome Legs with Two 18  $\times$  ½" Machine Screws

Height Adjustable: Legs Adjust In I" Increments