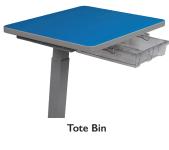

PVC 3mm Optional

Optional Items: Backpack Hook, Cup Holder, Mesh Bookbox, Rubber Glides, and Tote Bin.

Caster and Glide Compatible