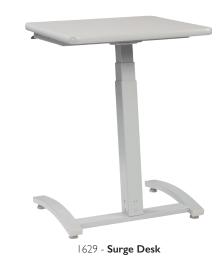

## **Surge Series** – School Desk

1626 - Surge Desk (Shown in custom Matrix Blue Top and Grey Pvc 3mm Edge)

TOP

Work Surface: 624 Sq. Inches

Desktop: 1/8" Thick High Pressure Laminate

**FRAME** 

**Surge Base:** Rectangular steel tube structure. 26 × 20" heavy supportive gauge.

Height Adjustable: Pneumatic Lift Mechanism Adjust

with 12" Range

Adjustable Ht. Option: 26-38" and 30-42"

Casters/Glides: Standard Casters; available with Ht.

Adj. Glides

HIGH PRESSURE LAMINATE EDGE FINISH

PVC 3mm Optional

Optional Items: Backpack Hook, Cup Holder, Mesh Bookbox, Rubber Glides, and Tote Bin.

Caster and Glide Compatible