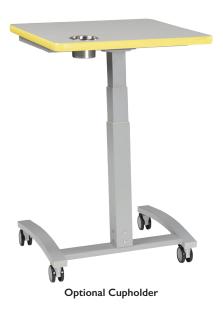

PVC 3mm Optional

Optional Items: Backpack Hook, Cup Holder, Mesh Bookbox, Rubber Glides, and Tote Bin.

Caster and Glide Compatible