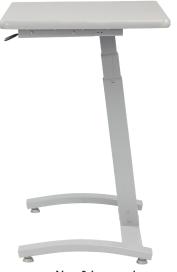

## **Surge Series** – School Desk

1626 - Surge Desk (Shown in custom Matrix Blue Top and Grey Pvc 3mm Edge)

TOP

Work Surface: 624 Sq. Inches

Desktop: 1/8" Thick High Pressure Laminate

**FRAME** 

**Surge Base:** Rectangular steel tube structure. 26 × 20" heavy supportive gauge.

Height Adjustable: Pneumatic Lift Mechanism Adjust

with 12" Range

Adjustable Ht. Option: 26-38" and 30-42"

Casters/Glides: Standard Casters; available with Ht.

Adj. Glides

HIGH PRESSURE LAMINATE EDGE FINISH