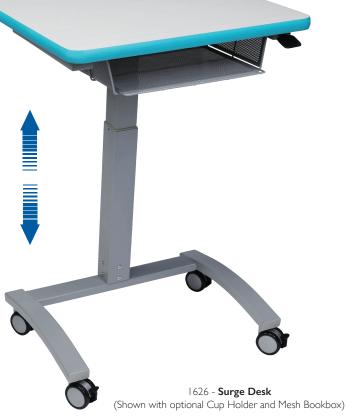

## **Surge Series** – School Desk

1626 - Surge Desk (Shown in custom Matrix Blue Top and Grey Pvc 3mm Edge)

TOP

Work Surface: 624 Sq. Inches

Desktop: 1/8" Thick High Pressure Laminate

**FRAME** 

**Surge Base:** Rectangular steel tube structure. 26 × 20" heavy supportive gauge.

Height Adjustable: Pneumatic Lift Mechanism Adjust

with 12" Range

Adjustable Ht. Option: 26-38" and 30-42"

Casters/Glides: Standard Casters; available with Ht.

Adj. Glides

HIGH PRESSURE LAMINATE EDGE FINISH

PVC 3mm Optional

Optional Items: Backpack Hook, Cup Holder, Mesh Bookbox, Rubber Glides, and Tote Bin.

Caster and Glide Compatible