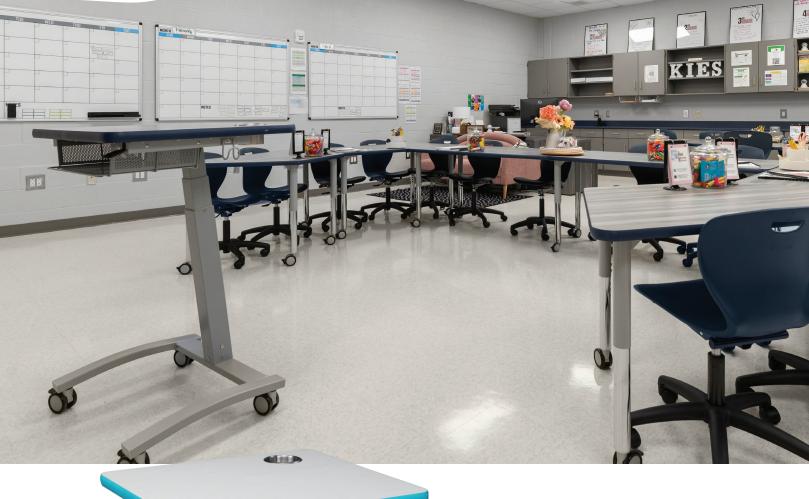

## **Surge Series** – School Desk

1626 - Surge Desk (Shown in custom Matrix Blue Top and Grey Pvc 3mm Edge)

TOP

Work Surface: 624 Sq. Inches

Desktop: 1/8" Thick High Pressure Laminate

**FRAME** 

**Surge Base:** Rectangular steel tube structure. 26 × 20" heavy supportive gauge.

Height Adjustable: Pneumatic Lift Mechanism Adjust

with 12" Range

Adjustable Ht. Option: 26-38" and 30-42"

Casters/Glides: Standard Casters; available with Ht.

Adj. Glides

HIGH PRESSURE LAMINATE EDGE FINISH

PVC 3mm Optional

Optional Items: Backpack Hook, Cup Holder, Mesh Bookbox, Rubber Glides, and Tote Bin.

Caster and Glide Compatible