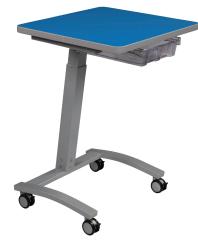

## **Surge Series** – School Desk

1626 - Surge Desk (Shown in custom Matrix Blue Top and Grey Pvc 3mm Edge)

TOP

Work Surface: 624 Sq. Inches

Desktop: 1/8" Thick High Pressure Laminate

**FRAME** 

**Surge Base:** Rectangular steel tube structure. 26 × 20" heavy supportive gauge.

Height Adjustable: Pneumatic Lift Mechanism Adjust

with 12" Range

Adjustable Ht. Option: 26-38" and 30-42"

Casters/Glides: Standard Casters; available with Ht.

Adj. Glides

HIGH PRESSURE LAMINATE EDGE FINISH

PVC 3mm Optional

Optional Items: Backpack Hook, Cup Holder, Mesh Bookbox, Rubber Glides, and Tote Bin.

Caster and Glide Compatible