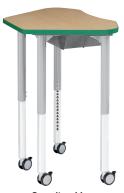

## Petal Series - School Desk

Spacious desks with over 500 square inches of desktop area, ideal for collaboration or individual work. Durable Hercules legs and unitized frame ensure long-lasting strength.

www.academiafurniture.com

Standard Ht. 1900 - Petal Desk

ask Pods

Petal Desk Pods

**Standing Height Legs Only:** Available in Black or Tungsten Color:

**Height Adjustable:** Legs Adjust In 1" Increments **Casters/Glides:** Compatible with Ht. Adj. Glides

(Standard) or Casters (Optional)