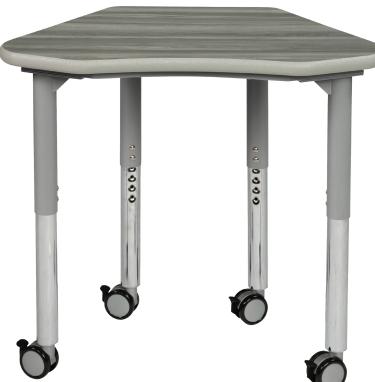

## **FRAME**

Fully Unitized Frame: Powder Coated ¾" Square 18 Gauge Steel Tubing

**Upper Legs:** Powder-Coated 21/8" Round 18-Gauge

Steel

**Insert Legs:** Chrome-Plated 2" Round 16-Gauge Steel with 2 Self-Locking Screws

**Standing Height Legs Only:** Available in Black or Tungsten Color:

**Height Adjustable:** Legs Adjust In 1" Increments **Casters/Glides:** Compatible with Ht. Adj. Glides

(Standard) or Casters (Optional)