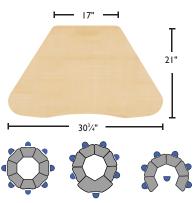

## Petal Series - School Desk

Spacious desks with over 500 square inches of desktop area, ideal for collaboration or individual work. Durable Hercules legs and unitized frame ensure long-lasting strength.

## TOP

Petal Work Surface: 508 Sq. Inches
Junior Petal Work Surface: 513 Sq. Inches
Desktop: 1%" Thick High Pressure Laminate
Hard-Plastic Desktop Colors: Not Available in Beige.