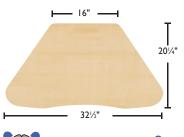

## TOP

Petal Work Surface: 508 Sq. Inches
Junior Petal Work Surface: 513 Sq. Inches
Desktop: 1%" Thick High Pressure Laminate
Hard-Plastic Desktop Colors: Not Available in Beige.