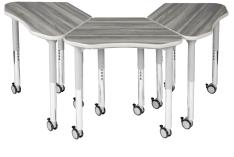

## Petal Series - School Desk

Spacious desks with over 500 square inches of desktop area, ideal for collaboration or individual work. Durable Hercules legs and unitized frame ensure long-lasting strength.

www.academiafurniture.com

Standard Ht. 1900 - Petal Desk

ask Pods

Petal Desk Pods