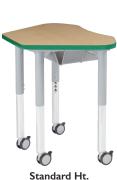

www.academiafurniture.com

Standard Ht. 1900 - Petal Desk

ask Pods

Petal Desk Pods

**Standing Height Legs Only:** Available in Black or Tungsten Color:

**Height Adjustable:** Legs Adjust In 1" Increments **Casters/Glides:** Compatible with Ht. Adj. Glides

(Standard) or Casters (Optional)