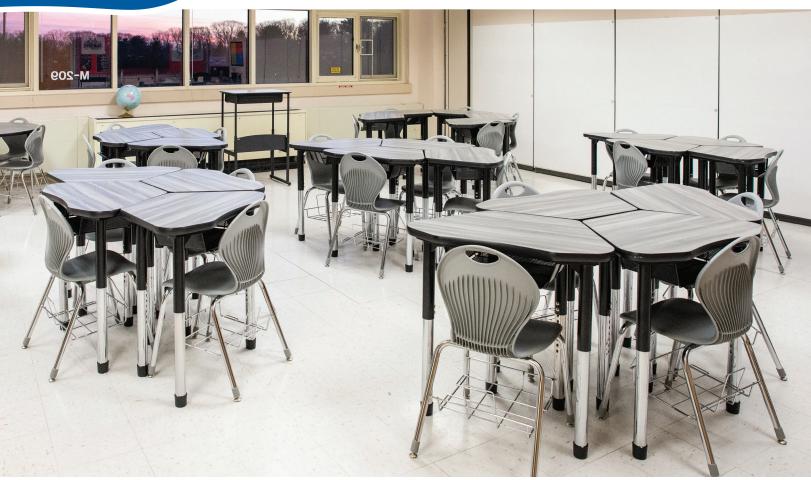

## Petal Series - School Desk

Spacious desks with over 500 square inches of desktop area, ideal for collaboration or individual work. Durable Hercules legs and unitized frame ensure long-lasting strength.

www.academiafurniture.com

Standard Ht. 1900 - Petal Desk

ask Pods

Petal Desk Pods

## TOP

Petal Work Surface: 508 Sq. Inches
Junior Petal Work Surface: 513 Sq. Inches
Desktop: 1%" Thick High Pressure Laminate
Hard-Plastic Desktop Colors: Not Available in Beige.

## **FRAME**

Fully Unitized Frame: Powder Coated ¾" Square 18 Gauge Steel Tubing

**Upper Legs:** Powder-Coated 21/8" Round 18-Gauge

Steel

**Insert Legs:** Chrome-Plated 2" Round 16-Gauge Steel with 2 Self-Locking Screws

**Standing Height Legs Only:** Available in Black or Tungsten Color:

**Height Adjustable:** Legs Adjust In 1" Increments **Casters/Glides:** Compatible with Ht. Adj. Glides

(Standard) or Casters (Optional)

HIGH PRESSURE LAMINATE EDGE FINISH

Optional

T-Mold Standard

PVC 3mm Optional

**Optional Items:** Backpack hook, Casters, Mesh Bookbox.

1900 - Petal Desk

1950 - Junior Petal Desk

## **Matching Options**

**Fully Unitized Frame** 

Heavy-duty support plate

New PVC 3mm Edge (Shown in Primary Green)