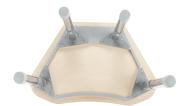

## **FRAME**

Fully Unitized Frame: Powder Coated ¾" Square 18 Gauge Steel Tubing

**Upper Legs:** Powder-Coated 21/8" Round 18-Gauge

Steel

**Insert Legs:** Chrome-Plated 2" Round 16-Gauge Steel with 2 Self-Locking Screws

## **Matching Options**

**Fully Unitized Frame** 

Heavy-duty support plate

New PVC 3mm Edge (Shown in Primary Green)