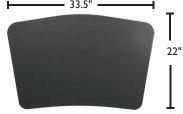

## Synco Series - School Desk

Synco Desk - Pod of 3 (Shown with Mesh Book Box, Clear Thin Bin, Wire Book Box)

TOP

Work Surface: Dimensions are 33.5" wide by 22" deep. 638 Sq. inches total.

**Desktop:** I  $\frac{1}{8}$ " thick fiberboard high pressure laminate