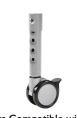

**FRAME** 

Upper Legs: Powder-coated 1.5" diameter. 16 gauge.

Insert Legs: Powder-coated 1.35" diameter. 16 gauge with two self-locking screws.

Height Adjustable: Adjusts 26-33" with glides. Legs adjust in I" increments.

Wheelbarrow Option: Available.

Casters/Glides: Ht. Adj. glides (standard) or casters (optional)

HIGH PRESSURE LAMINATE EDGE FINISH

Standard

X-Strong Optional

PVC 3mm Optional

Optional Items: Bookboxes, Casters, Grommets, Hooks and Power.