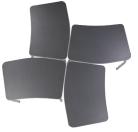

Pod of 4 29 sq. ft of classroom space

Adjustable Legs Compatible with Casters or Glides

Pod of 5 36 sq. ft of classroom space

**Heavy Duty Support Plate** 

Height Adjustable Glide