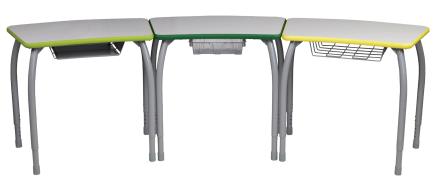

## Synco Series - School Desk

Synco Desk - Pod of 3 (Shown with Mesh Book Box, Clear Thin Bin, Wire Book Box)

TOP

Work Surface: Dimensions are 33.5" wide by 22" deep. 638 Sq. inches total.

**Desktop:** I  $\frac{1}{8}$ " thick fiberboard high pressure laminate