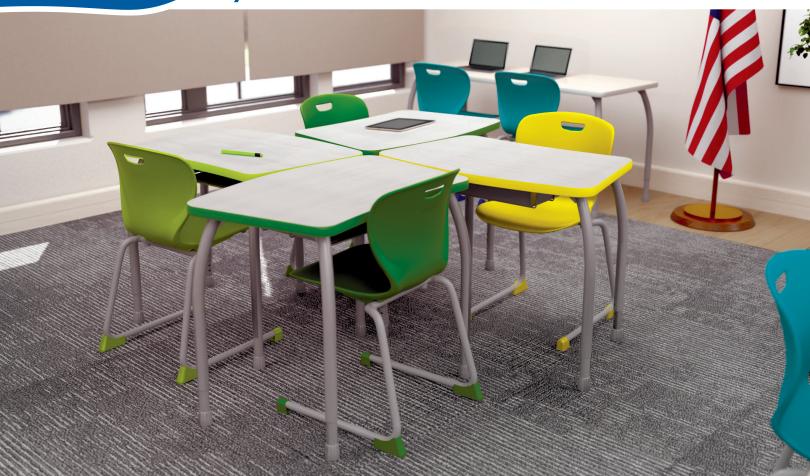

## **Synco Series –** School Desk

With its organic trapezium shape, this table is ideal solo or as pods. Easily adjustable heights, swivel casters, and minimal footprint offer expansive knee room and full tabletop use.

Pod of 4 29 sq. ft of classroom space

Adjustable Legs Compatible with Casters or Glides

Pod of 5 36 sq. ft of classroom space

**Heavy Duty Support Plate** 

Height Adjustable Glide