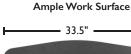

## Synco Series - School Desk

Synco Desk - Pod of 3 (Shown with Mesh Book Box, Clear Thin Bin, Wire Book Box)

TOP

Work Surface: Dimensions are 33.5" wide by 22" deep. 638 Sq. inches total.

**Desktop:** I  $\frac{1}{8}$ " thick fiberboard high pressure laminate