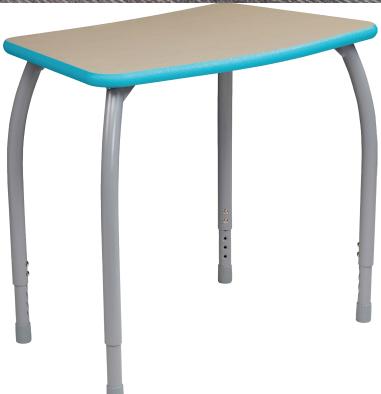

## **Synco Series –** School Desk







With its organic trapezium shape, this table is ideal solo or as pods. Easily adjustable heights, swivel casters, and minimal footprint offer expansive knee room and full tabletop use.



5400 - Synco Desk

(Shown in Standard Enrich Laminate, and Aqua X-Strong Edge)







## Synco Series - School Desk





Synco Desk - Pod of 3 (Shown with Mesh Book Box, Clear Thin Bin, Wire Book Box)

TOP

Work Surface: Dimensions are 33.5" wide by 22" deep. 638 Sq. inches total.

**Desktop:** I  $\frac{1}{8}$ " thick fiberboard high pressure laminate

**FRAME** 

Upper Legs: Powder-coated 1.5" diameter. 16 gauge.

Insert Legs: Powder-coated 1.35" diameter. 16 gauge with two self-locking screws.

Height Adjustable: Adjusts 26-33" with glides. Legs adjust in I" increments.

Wheelbarrow Option: Availab