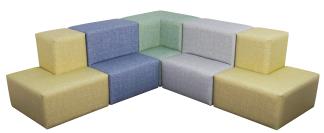

## The Mod Series® – Mod® with Back

Comfortable high-density foam seating in various shapes and heights. Mix and match for endless configurations. Available in six Momentum Textiles options, including pen-resistant, water-resistant, and antibacterial choices.

## **SEATING**

Seat: Polyurethane foam surrounds a ¾" plywood frame supported by multiple I × 2 wooden pegs

**Textiles:** 6 Different Grade Options

Nail Glides: Underneath 2 Step, 3 Step, Outside

Corner & Inside Corner

**Legs:** Available on 1/4 Back & 3/4 Back Only. Brushed steel,  $2\frac{1}{4}$  Dia.  $\times$  5"H

"The Mod Series" & "Mod" are registered trademarks of Academia Furniture Industries.

8828 - 3 Step Mod®

French Stitching

Nail Glide

Configure in Groups 8848 - Outside Corner Mod®, 8818 - 2 Step Mod® &8838 - Inverted Corner Mod®

Inner Mod Frame