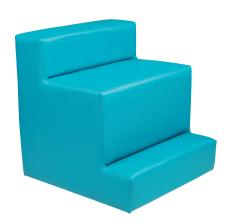

## The Mod Series® – Mod® with Back





Comfortable high-density foam seating in various shapes and heights. Mix and match for endless configurations. Available in six Momentum Textiles options, including pen-resistant, water-resistant, and antibacterial choices.









,,,,,,,,,,,,





8818 - 2 Step Mod®

## **SEATING**

Seat: Polyurethane foam surrounds a ¾" plywood frame supported by multiple I × 2 wooden pegs

**Textiles:** 6 Different Grade Options

Nail Glides: Underneath 2 Step, 3 Step, Outside

Corner & Inside Corner

**Legs:** Available on 1/4 Back & 3/4 Back Only. Brushed steel,  $2\frac{1}{4}$  Dia.  $\times$  5"H

"The Mod Series" & "Mod" are registered trademarks of Academia Furniture Industries.





8828 - 3 Step Mod®



French Stitching



Nail Glide



Configure in Groups 8848 - Outside Corner Mod®, 8818 - 2 Step Mod® &8838 - Inverted Corner Mod®



Inner Mod Frame