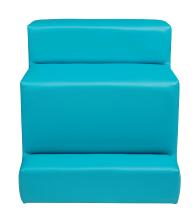

**Legs:** Available on 1/4 Back & 3/4 Back Only. Brushed steel,  $2\frac{1}{4}$  Dia.  $\times$  5"H

"The Mod Series" & "Mod" are registered trademarks of Academia Furniture Industries.

8828 - 3 Step Mod®