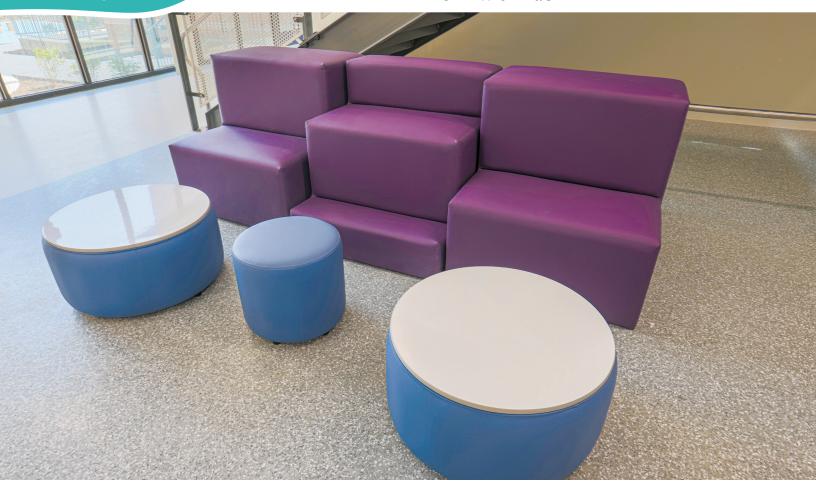

## The Mod Series® – Mod® with Back

Comfortable high-density foam seating in various shapes and heights. Mix and match for endless configurations. Available in six Momentum Textiles options, including pen-resistant, water-resistant, and antibacterial choices.

,,,,,,,,,,,,

8818 - 2 Step Mod®

**Legs:** Available on 1/4 Back & 3/4 Back Only. Brushed steel,  $2\frac{1}{4}$  Dia.  $\times$  5"H

"The Mod Series" & "Mod" are registered trademarks of Academia Furniture Industries.

8828 - 3 Step Mod®