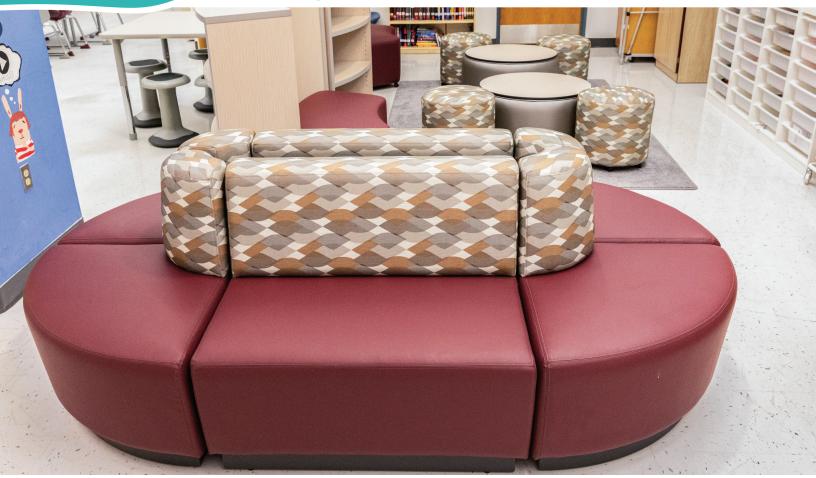

## **Re•Group Series -** Arm Rest

**NEW Oval Configuration with Floating Arms** (REB36-FLT, RE26-0-FLT and RE36-SHF)

Re•Group offers unmatched versatility with customizable shapes, colors, and patterns. Crafted with durable wood, resilient foam, and French triple seams, it combines comfort, style, and longlasting quality.

## **Re•Group Series -** Arm Rest

, , , , <del>, ,</del> , , , , , , , , ,

Bench with Back and Arm Rest Configuration (REB62-ARM, RE28-I-LAM with Laminate Top)

REB42-ARM - **NEW Bench** with Back and Arm Rest

REB24-ARM - NEW Bench with Back and Arm Rest

REB62-ARM - NEW Bench with Back and Arm Rest

RE-SHF - Power Shelf

Floating Arm Rest Flush Metal Plate

Configuration with RE-SHF - Power Shelf

Underside Base and Glide with Standard Ganging

Arm Rest with Flush Power Port