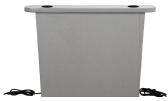

Ottoman & RE28-I-LAM

Tabletop: 3/4" laminate top

**Edge Banding:** Standard T-Mold edge banding with any standard color:

Glides: Adjustable I" glide

**Power:** Various power port options available on front of Armrests, Bench sides, or Power Shelf.

REB62-ARM - NEW Bench with Back and Arm Rest

RE-SHF - Power Shelf

Floating Arm Rest Flush Metal Plate

Configuration with RE-SHF - Power Shelf

Underside Base and Glide with Standard Ganging

Arm Rest with Flush Power Port