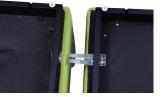

REB62-ARM - NEW Bench with Back and Arm Rest

RE-SHF - Power Shelf

Floating Arm Rest Flush Metal Plate

Configuration with RE-SHF - Power Shelf

Underside Base and Glide with Standard Ganging

Arm Rest with Flush Power Port

Solid Metal Base Frame

MOMENTUM GROUP

You Tube Scan to Watch Demo