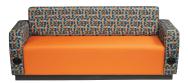

## **Re•Group Series -** Arm Rest

**NEW Oval Configuration with Floating Arms** (REB36-FLT, RE26-0-FLT and RE36-SHF)

Re•Group offers unmatched versatility with customizable shapes, colors, and patterns. Crafted with durable wood, resilient foam, and French triple seams, it combines comfort, style, and longlasting quality.