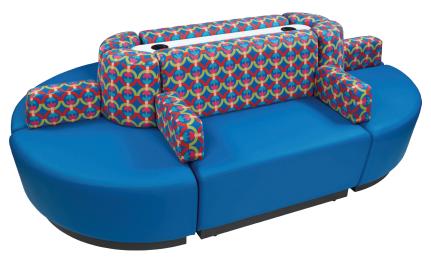

## **Re•Group Series -** Arm Rest

, , , , <del>, ,</del> , , , , , , , , ,

Bench with Back and Arm Rest Configuration (REB62-ARM, RE28-I-LAM with Laminate Top)

REB42-ARM - **NEW Bench** with Back and Arm Rest

REB62-ARM - NEW Bench with Back and Arm Rest

RE-SHF - Power Shelf

Floating Arm Rest Flush Metal Plate

Configuration with RE-SHF - Power Shelf

Underside Base and Glide with Standard Ganging

Arm Rest with Flush Power Port