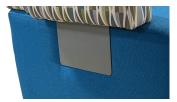

## SEATING

Seat and Back: Polyurethane foam surrounds a  $3\!\!\!\!\!\!\!\!\!\!\!\!\!\!\!\!\!\!\!\!\!\!\!\!\!\!\!\!\!\!\!\!$  plywood frame supported by multiple 1 x 2 wooden pegs.

**Floating Arm:** Floating arm rest is  $4\frac{1}{2}$ " wide. There is a heavy gauge metal holding plate that is flush on the outside but securely bolted internally to the wood frame to support the arm rest.

REB62-ARM - NEW Bench with Back and Arm Rest

RE-SHF - Power Shelf

Floating Arm Rest Flush Metal Plate

Configuration with RE-SHF - Power Shelf

Underside Base and Glide with Standard Ganging

Arm Rest with Flush Power Port