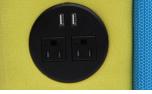

**Arm Rest:** Arm rest is 6" wide and 20½" tall. Same solid core as seat and back - wooden frame with pegs and polyurethane foam. Flush Power options available.

Textiles: 6 different grade options Glides: Adjustable I" glide Base: 3" powder-coated textured steel base.

Ottoman & RE28-I-LAM

Tabletop: 3/4" laminate top

**Edge Banding:** Standard T-Mold edge banding with any standard color:

Glides: Adjustable I" glide

**Power:** Various power port options available on front of Armrests, Bench sides, or Power Shelf.

REB62-ARM - NEW Bench with Back and Arm Rest

RE-SHF - Power Shelf

Floating Arm Rest Flush Metal Plate

Configuration with RE-SHF - Power Shelf

Underside Base and Glide with Standard Ganging

Arm Rest with Flush Power Port