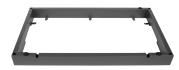

wood frame to support the arm rest.

**Arm Rest:** Arm rest is 6" wide and 20½" tall. Same solid core as seat and back - wooden frame with pegs and polyurethane foam. Flush Power options available.

Textiles: 6 different grade options Glides: Adjustable I" glide Base: 3" powder-coated textured steel base.

Ottoman & RE28-I-LAM

Tabletop: 3/4" laminate top

**Edge Banding:** Standard T-Mold edge banding with any standard color:

Glides: Adjustable I" glide

**Power:** Various power port options available on front of Armrests, Bench sides, or Power Shelf.



REB62-ARM - NEW Bench with Back and Arm Rest



RE-SHF - Power Shelf



Floating Arm Rest Flush Metal Plate



Configuration with RE-SHF - Power Shelf



Underside Base and Glide with Standard Ganging



Arm Rest with Flush Power Port



Solid Metal Base Frame

MOMENTUM GROUP

You Tube Scan to Watch Demo