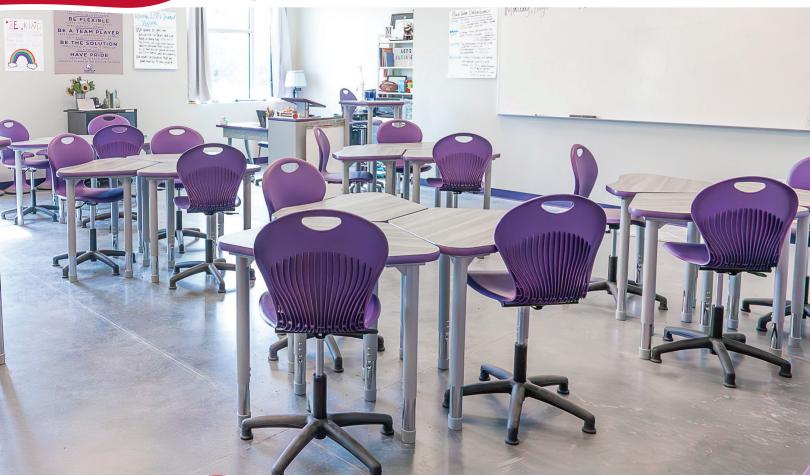

## Inspiration Series - School Chair

688 - Cantilever Chair

Blending modern trends and colors, this stackable chair offers exceptional support with dual curves and flex-action back. Its durable 16-gauge steel frame, flexible polypropylene shell, and stylish details make it truly inspiring.

## Inspiration Series - School Chair

618 - Standard Chair

718 - Value Chair

718SB - Sled Base Chair

658X - **Computer Chair** (Shown with optional stationary bell glide)

658D - **Drafting Stool** 

7430 - **30" Inspiration** Café Stool

**Glides & Inserts:** Color coordinated injection molded sled base glide housing to accommodate a choice of four glide inserts; nylon, felt, steel or rubber: Select finish at the time of ordering.

Computer Chair/Drafting Stool: Pneumatic Lift, Adjustable Gas Lift Cylinder, and 5-Star Plastic Swivel Base on Five Casters (Stationary Glides are Optional)