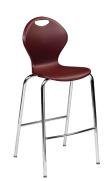

## Inspiration Series - School Chair

618 - Standard Chair

718 - Value Chair

718SB - Sled Base Chair

658X - **Computer Chair** (Shown with optional stationary bell glide)

658D - **Drafting Stool** 

7430 - **30" Inspiration** Café Stool

Drafting Stool Only: Chrome-Plated Foot Ring

Café Stool: See page for 130-131 details.

**X-Plus(X):** Larger shell and Frame for added weight capacity available.

Casters: Must be installed on-site.

**Optional Items:** Glide Caps (Felt, Rubber and Steel), Stationary Bell Glides (for 5-Star Swivel Computer Chairs) can be requested instead of Casters at the time of ordering.