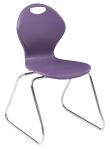

## Inspiration Series - School Chair

618 - Standard Chair

718 - Value Chair

718SB - Sled Base Chair

658X - **Computer Chair** (Shown with optional stationary bell glide)

658D - **Drafting Stool** 

7430 - **30" Inspiration** Café Stool

**Boots** (Standard Chair Only): Color-Impregnated Polypropylene Plastic

Glides: Self-Adjusting Nylon

Sled-Base Chair: 16 - gauge chrome-plated steel.

Cantilever Chair: 12-gauge steel legs.

**Cantilever X-Plus:** 3/4" added steel tube for leg support and larger shell for added support.