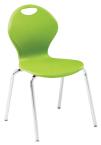

## Inspiration Series - School Chair

688 - Cantilever Chair

Blending modern trends and colors, this stackable chair offers exceptional support with dual curves and flex-action back. Its durable 16-gauge steel frame, flexible polypropylene shell, and stylish details make it truly inspiring.