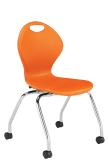

**Glides & Inserts:** Color coordinated injection molded sled base glide housing to accommodate a choice of four glide inserts; nylon, felt, steel or rubber: Select finish at the time of ordering.

Computer Chair/Drafting Stool: Pneumatic Lift, Adjustable Gas Lift Cylinder, and 5-Star Plastic Swivel Base on Five Casters (Stationary Glides are Optional)

Drafting Stool Only: Chrome-Plated Foot Ring

Café Stool: See page for 130-131 details.

**X-Plus(X):** Larger shell and Frame for added weight capacity available.

Casters: Must be installed on-site.

**Optional Items:** Glide Caps (Felt, Rubber and Steel), Stationary Bell Glides (for 5-Star Swivel Computer Chairs) can be requested instead of Casters at the time of ordering.