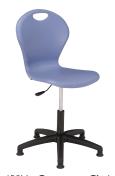

## Inspiration Series - School Chair

618 - Standard Chair

718 - Value Chair

718SB - Sled Base Chair

658X - **Computer Chair** (Shown with optional stationary bell glide)

658D - **Drafting Stool** 

7430 - **30" Inspiration** Café Stool

**Glides & Inserts:** Color coordinated injection molded sled base glide housing to accommodate a choice of four glide inserts; nylon, felt, steel or rubber: Select finish at the time of ordering.

Computer Chair/Drafting Stool: Pneumatic Lift, Adjustable Gas Lift Cylinder, and 5-Star Plastic Swivel Base on Five Casters (Stationary Glides are Optional)