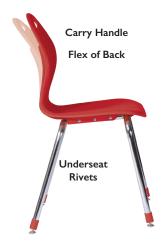

## Inspiration Series - School Chair

688 - Cantilever Chair

Blending modern trends and colors, this stackable chair offers exceptional support with dual curves and flex-action back. Its durable 16-gauge steel frame, flexible polypropylene shell, and stylish details make it truly inspiring.

**Shell:** Color-Impregnated Polypropylene Molded Plastic with Built-In Carry Handle

**Back:** Integral Lumbar Supports

**Pads (P):** Available on chairs 16" and above. Available in Black, Burgundy, Navy and Custom.