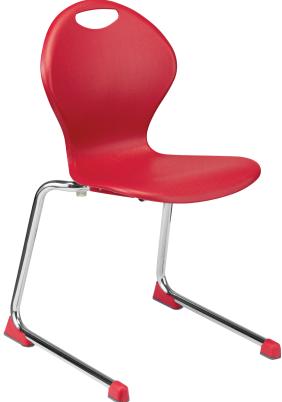

## Inspiration Series - School Chair

688 - Cantilever Chair

Blending modern trends and colors, this stackable chair offers exceptional support with dual curves and flex-action back. Its durable 16-gauge steel frame, flexible polypropylene shell, and stylish details make it truly inspiring.

**Boots** (Standard Chair Only): Color-Impregnated Polypropylene Plastic

Glides: Self-Adjusting Nylon

Sled-Base Chair: 16 - gauge chrome-plated steel.

Cantilever Chair: 12-gauge steel legs.

**Cantilever X-Plus:** 3/4" added steel tube for leg support and larger shell for added support.