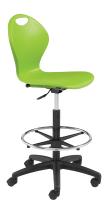

## Inspiration Series - School Chair

618 - Standard Chair

718 - Value Chair

718SB - Sled Base Chair

658X - **Computer Chair** (Shown with optional stationary bell glide)

658D - **Drafting Stool** 

7430 - **30" Inspiration** Café Stool

**Glides & Inserts:** Color coordinated injection molded sled base glide housing to accommodate a choice of four glide inserts; nylon, felt, steel or rubber: Select finish at the time of ordering.

Computer Chair/Drafting Stool: Pneumatic Lift, Adjustable Gas Lift Cylinder, and 5-Star Plastic Swivel Base on Five Casters (Stationary Glides are Optional)

Drafting Stool Only: Chrome-Plated Foot Ring

Café Stool: See page for 130-131 details.

**X-Plus(X):** Larger shell and Frame for added weight capacity available.

Casters: Must be installed on-site.

**Optional Items:** Glide Caps (Felt, Rubber and Steel), Stationary Bell Glides (for 5-Star Swivel Computer Chairs) can be requested instead of Casters at the time of ordering.