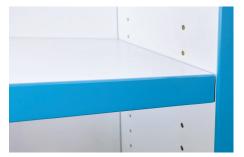

**Edge-Banding:** All standard laminate Bookcases have matching PVC 3mm Edge Banding, except Gray Nebula, which comes standard with Black Edge Banding. Driftwood has Gray Edge Band but can be requested with Black.

Shelf Surface: 1 1/6" Thick Fiberboard, High-Pressure Laminate

Adjustable Shelves: Shelves have counter sunk holes for pin support. Dowel holes & pins are held together by L-Brackets screwed in place. (All bookcases 60" and above have a fixed shelf. Amount of shelves change depending on the overall size of the bookcase.)

White Board laminate color is not standard on Bookcases.

See page 134 for shelf quantities.

Glides: Adjustable Nylon Glides