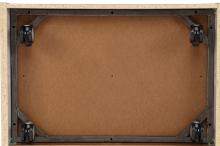

## Mobile Bookcases

**Frame:** I" X I" Fully Welded Square Tubing

**Casters:** 3" Heavy Duty Casters (Double Mobile Bookcases Only)

HIGH PRESSURE LAMINATE EDGE FINISH

PVC 3mm Standard

**Adjustable Shelves** 

Self-Leveling Glides

Heavy-Duty Steel Frame

1

1