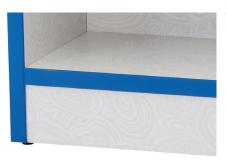

Shelf Surface: 1 1/6" Thick Fiberboard, High-Pressure Laminate

Adjustable Shelves: Shelves have counter sunk holes for pin support. Dowel holes & pins are held together by L-Brackets screwed in place. (All bookcases 60" and above have a fixed shelf. Amount of shelves change depending on the overall size of the bookcase.)

## Mobile Bookcases

**Frame:** I" X I" Fully Welded Square Tubing

**Casters:** 3" Heavy Duty Casters (Double Mobile Bookcases Only)

HIGH PRESSURE LAMINATE EDGE FINISH

PVC 3mm Standard

**Adjustable Shelves** 

Self-Leveling Glides

Heavy-Duty Steel Frame

1

1