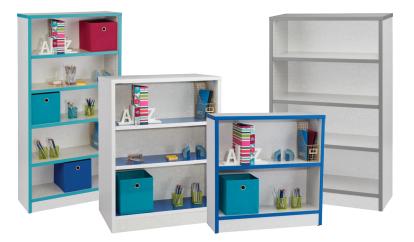

## **STAX Bookcase** – Single and Double-Sided Bookcase

Durable, mobile units with adjustable shelves and strong steel frames. Versatile configurations for seating, reading areas, or room dividers. Customizable colors to fit any space.

Stax Bookcases (Shown in custom laminate Formica White Malachite #9949 Various sizes, available in both single and double-sided)

## **STAX Bookcase** – Single and Double-Sided Bookcase

, , , , <del>, ,</del> , , , , , , , ,

BCD-3648 - Double-Sided Bookcase

BC-3636 - Single-Sided Bookcase

BOOKCASES

**Back Surface:** <sup>3</sup>/<sub>4</sub>" Thick Fiberboard High-Pressure Laminate