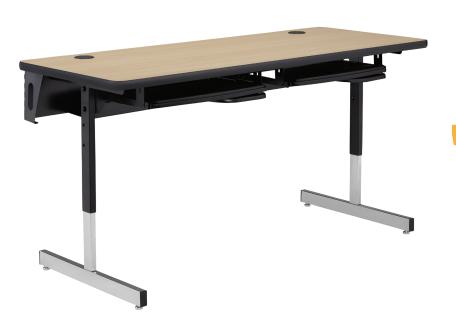

TLG-2460 - T-Leg Computer Table with Grommets

(Shown in custom laminate Wilsonart Beigewood #7850 with optional Keyboard Trays and Wire Management Tray.)

TLG-2460 - **T-Leg Computer Table with Grommets** (Shown with optional Keyboard Trays and Wire Management Tray)

### TOP

**Tabletop:** 11/8" Thick Fiberboard High-Pressure Laminate Surface

**Grommets:** Standard for Computer Table

Depending on the width, one, two or three computer workstations can comfortably fit on each table. See the chart on page 149 for more information.

#### **FRAME**

 $\begin{tabular}{ll} \textbf{Upper Legs:} & 16-Gauge Black Powder-Coated Rectangular Tubing $11/8$"W $\times$ $21/8$"D \\ \end{tabular}$ 

**Insert Legs:** 16-Gauge Chrome-Plated Rectangular Tubing with Three Self-Locking Screws. I"W × 2"D

Wire Management: Optional on Computer Table Height Adjustable: Legs Adjust In I" Increments Glides: Height Adjustable Screw-In Nylon Glides