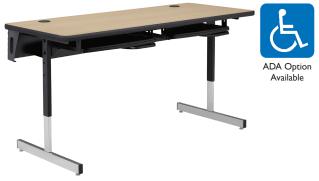

## ADA Option Available

ADA Tables are only available in Black Frame Finish.

HIGH PRESSURE LAMINATE EDGE FINISH

Standard

X-Strong PVC 3mm Optional Optional

**Optional Items:** Grommets, Casters, Wire Management, and Keyboard Trays