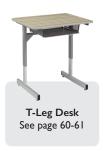

# T-Leg Series – Computer and Seminar Table

Durable and affordable tables with adjustable T-legs, various sizes, and color options. Sturdy unitized frames with optional keyboard trays, computer holders, and wire-management for added functionality.

TLG-2460 - T-Leg Computer Table with Grommets

(Shown in custom laminate Wilsonart Beigewood #7850 with optional Keyboard Trays and Wire Management Tray.)

TLG-2460 - **T-Leg Computer Table with Grommets** (Shown with optional Keyboard Trays and Wire Management Tray)