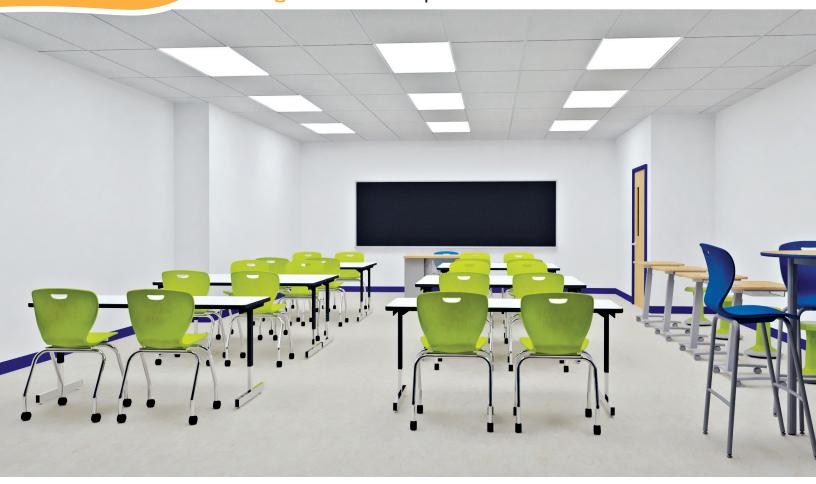

# T-Leg Series – Computer and Seminar Table

Durable and affordable tables with adjustable T-legs, various sizes, and color options. Sturdy unitized frames with optional keyboard trays, computer holders, and wire-management for added functionality.

# **Matching Options**