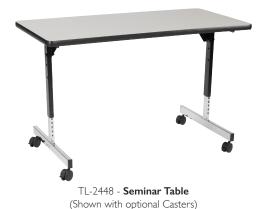

# T-Leg Series – Computer and Seminar Table

Durable and affordable tables with adjustable T-legs, various sizes, and color options. Sturdy unitized frames with optional keyboard trays, computer holders, and wire-management for added functionality.

## ADA Option Available

ADA Tables are only available in Black Frame Finish.

HIGH PRESSURE LAMINATE EDGE FINISH

Standard

X-Strong PVC 3mm Optional Optional

**Optional Items:** Grommets, Casters, Wire Management, and Keyboard Trays