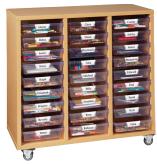

TBC-4342 - **Tote Bin Cabinet** (Shown with optional Clear Bins)

## **Tote Bin Cabinet**

Frame: 1%" thick HP Laminate with 3MM PVC banding constructed with dowel holes and pins

Storage: 27 Tote Bins

Casters: Heavy Duty Curved Casters (Standard)

#### Tote Bin

Compatible With: Demonstration Series STEM Work Station, Tote Bin Cabinet, Desks and Tables. Color options available on page 148

HIGH PRESSURE LAMINATE EDGE FINISH

T-Mold X-Strong Standard Optional

PVC 3mm Optional

Optional Items: Clear Bins, Shelves or Tote Bins.

DWC42-5252 - STEM Work Station with Shelves & Tote Bins

Tote Bin is convenient for keeping supplies close by for immediate access.