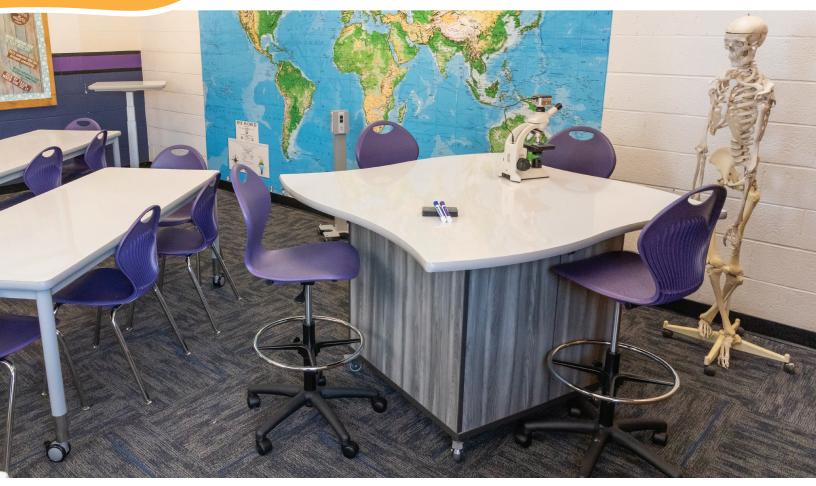

# **Demonstration Series – STEM Workstation**

Durable laminate surfaces, customizable shelving, and tote bins. Locking casters or glides ensure mobility. Curved design maximizes legroom, seating 4 for collaborative, hands-on learning.

DWC36-5252 - STEM Work Station

(Shown in White Board laminate and X-Strong edge in Sunshine Yellow, with Z58D Drafting Stools)

DWC42-5252 - **STEM Work Station** with Shelves

DWC36-5252 - STEM Work Station 36" Size, with 4 Grey Tote Bins

#### TOP

Work Surface: 2702 Sq. Inches

**Tabletop:** 52 × 52" Collaborative Shaped Top,

1/8" thick

Color: HPL Top available in all 7 standard laminate

colors.

## STEM Work Station

**Cabinet Base:** 34" thick HPL. 4 individual cabinets, with doors for each side of the unit. The cabinet is 33" W  $\times$  33" D.

**Color:** Base cabinet is available in 6 of the standard HPL colors (not White Markerboard) and White(Wilsonart-Designer White), Graphite(Wilsonart-Slate Gray) and Light Gray(Wilsonart- Dove Gray).

Storage: Tote Bins or Shelves

**Height Options:** Available in Three Height Options **Casters:** Heavy Duty Curved Casters (Standard)