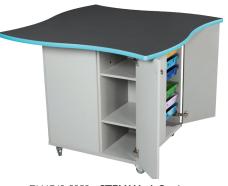

DWC36-5252 - STEM Work Station

(Shown in White Board laminate and X-Strong edge in Sunshine Yellow, with Z58D Drafting Stools)

DWC42-5252 - **STEM Work Station** with Shelves

DWC36-5252 - STEM Work Station 36" Size, with 4 Grey Tote Bins

Storage: Tote Bins or Shelves

**Height Options:** Available in Three Height Options **Casters:** Heavy Duty Curved Casters (Standard)

PVC 3mm Optional

Optional Items: Clear Bins, Shelves or Tote Bins.

DWC42-5252 - STEM Work Station with Shelves & Tote Bins

Tote Bin is convenient for keeping supplies close by for immediate access.