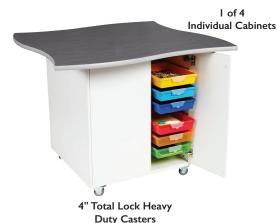

DWC36-5252 - STEM Work Station

(Shown in White Board laminate and X-Strong edge in Sunshine Yellow, with Z58D Drafting Stools)

DWC42-5252 - **STEM Work Station** with Shelves

DWC36-5252 - STEM Work Station 36" Size, with 4 Grey Tote Bins

## STEM Work Station

**Cabinet Base:** 34" thick HPL. 4 individual cabinets, with doors for each side of the unit. The cabinet is 33" W  $\times$  33" D.

**Color:** Base cabinet is available in 6 of the standard HPL colors (not White Markerboard) and White(Wilsonart-Designer White), Graphite(Wilsonart-Slate Gray) and Light Gray(Wilsonart- Dove Gray).

Storage: Tote Bins or Shelves

**Height Options:** Available in Three Height Options **Casters:** Heavy Duty Curved Casters (Standard)