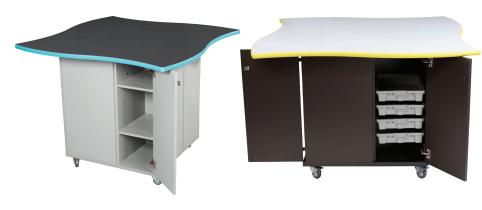

## STEM Work Station

**Cabinet Base:** 34" thick HPL. 4 individual cabinets, with doors for each side of the unit. The cabinet is 33" W  $\times$  33" D.

**Color:** Base cabinet is available in 6 of the standard HPL colors (not White Markerboard) and White(Wilsonart-Designer White), Graphite(Wilsonart-Slate Gray) and Light Gray(Wilsonart- Dove Gray).

Storage: Tote Bins or Shelves

**Height Options:** Available in Three Height Options **Casters:** Heavy Duty Curved Casters (Standard)

PVC 3mm Optional

Optional Items: Clear Bins, Shelves or Tote Bins.

DWC42-5252 - STEM Work Station with Shelves & Tote Bins

Tote Bin is convenient for keeping supplies close by for immediate access.