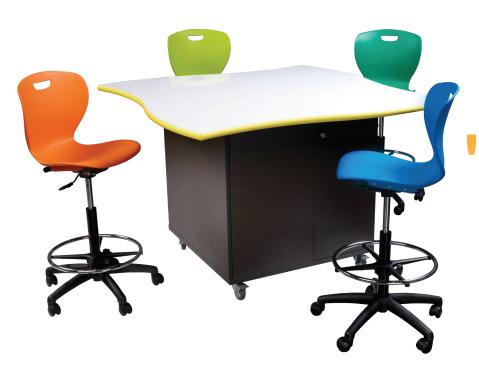

# **Demonstration Series – STEM Workstation**

Durable laminate surfaces, customizable shelving, and tote bins. Locking casters or glides ensure mobility. Curved design maximizes legroom, seating 4 for collaborative, hands-on learning.

DWC36-5252 - STEM Work Station

(Shown in White Board laminate and X-Strong edge in Sunshine Yellow, with Z58D Drafting Stools)

DWC42-5252 - **STEM Work Station** with Shelves

DWC36-5252 - STEM Work Station 36" Size, with 4 Grey Tote Bins

#### TOP

Work Surface: 2702 Sq. Inches

**Tabletop:** 52 × 52" Collaborative Shaped Top,

1/8" thick

Color: HPL Top available in all 7 standard laminate

colors.

## STEM Work Station

**Cabinet Base:** 34" thick HPL. 4 individual cabinets, with doors for each side of the unit. The cabinet is 33" W  $\times$  33" D.

**Color:** Base cabinet is available in 6 of the standard HPL colors (not White Markerboard) and White(Wilsonart-Designer White), Graphite(Wilsonart-Slate Gray) and Light Gray(Wilsonart- Dove Gray).

Storage: Tote Bins or Shelves

**Height Options:** Available in Three Height Options **Casters:** Heavy Duty Curved Casters (Standard)