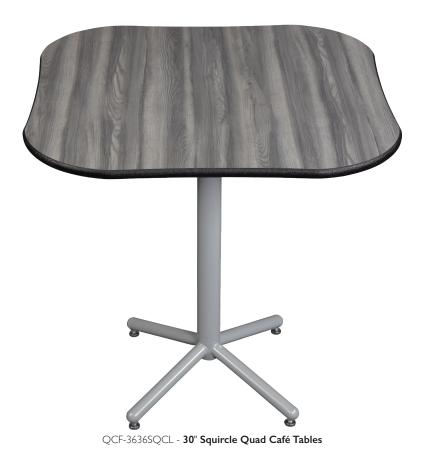

### **Round Table**

Regular or Quad Base

36"

**Square Table** Regular or Quad Base

Squircle Table Quad Base

36 × 36"