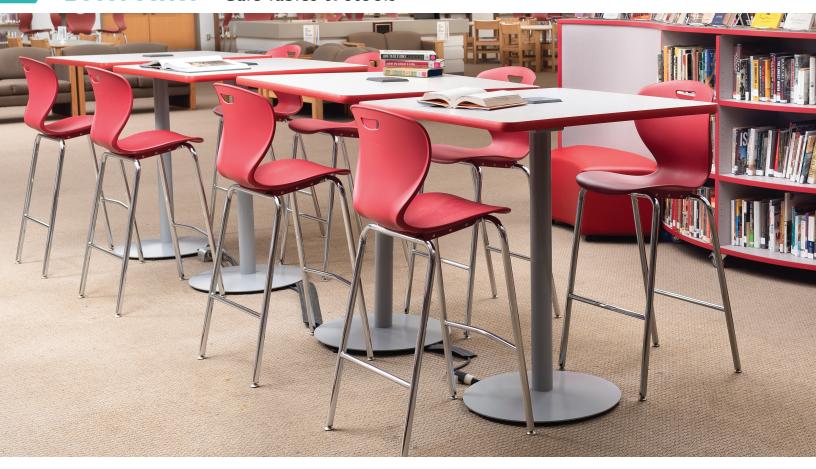

# **Boost Series – Café Tables & Stools**

Comfortable café ambiance lets

4 tabletop shapes, including the NEW Squircle shape, 7 standard colors. Custom colors available.

Appealing café height table with curved chairs calls kids to come relax, connect, unwind.

### **Round Table**

Regular or Quad Base

36"

**Square Table** Regular or Quad Base

Squircle Table Quad Base

36 × 36"

### **Oval Table**

Regular or Quad Base

Oval not available in Toddler Ht.