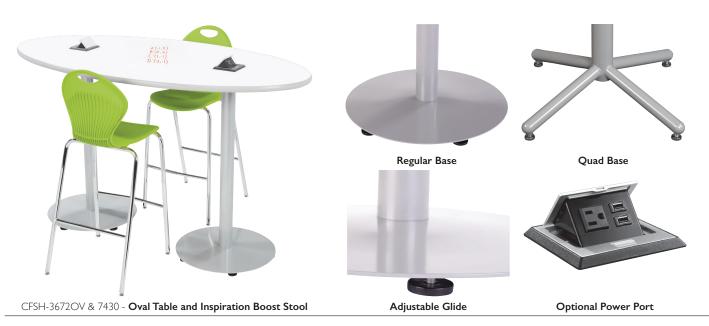

### **Oval Table**

Regular or Quad Base

Oval not available in Toddler Ht.

**Upper Frame:** Four 16-Gauge Plate Attached to Tabletop by 16 Screws. 16½" upper steel support.

Frame Finish: Available in Black or Tungsten

Legs: 16 Gauge, 1¾" Diameter

Post: 3" Dia.

Base

Regular Base: 12-Gauge, 22" Dia.

Quad Base: 30" Dia. Only available in Tungsten Gray.

Glides: Adjustable 2" Rubber Glide

\*Available in Chrome-Plated, Gray (G) Powder Coating or Black (B) Powder Coating

Optional Items: Power Port, Glide Caps (Felt, Rubber and Steel)