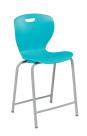

Z430G - **30" Zed** Café Stool

Z424G - 24" Zed Café Stool

#### **SEATING**

**Shell:** One-Piece, Color-Impregnated Polypropylene Molded Plastic with Built-in Carry Handle

**Back:** Integral Lumbar Supports & Smooth Back **Steel Legs\*:** Fully Unitized 14-Gauge, I" Diameter

Steel Foot Rest\*: Angled 14-Gauge, 3/4" Diameter

Glides: Self Leveling Nylon Glides