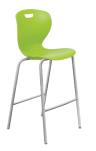

Z430G - **30" Zed** Café Stool

Z424G - 24" Zed Café Stool

#### **SEATING**

**Shell:** One-Piece, Color-Impregnated Polypropylene Molded Plastic with Built-in Carry Handle

**Back:** Integral Lumbar Supports & Smooth Back **Steel Legs\*:** Fully Unitized 14-Gauge, I" Diameter

Steel Foot Rest\*: Angled 14-Gauge, 3/4" Diameter

Glides: Self Leveling Nylon Glides