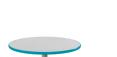

# **Boost Series – Café Tables & Stools**

Comfortable café ambiance lets

4 tabletop shapes, including the NEW Squircle shape, 7 standard colors. Custom colors available.

Appealing café height table with curved chairs calls kids to come relax, connect, unwind.

### **Round Table**

Regular or Quad Base

36"

**Square Table** Regular or Quad Base

Squircle Table Quad Base

36 × 36"