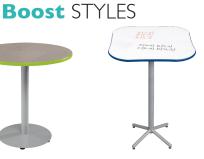

# **Boost Series – Café Tables & Stools**

Comfortable café ambiance lets

4 tabletop shapes, including the NEW Squircle shape, 7 standard colors. Custom colors available.

Appealing café height table with curved chairs calls kids to come relax, connect, unwind.

### **Round Table**

Regular or Quad Base

36"

**Square Table** Regular or Quad Base

Squircle Table Quad Base

36 × 36"

### **Oval Table**

Regular or Quad Base

Oval not available in Toddler Ht.