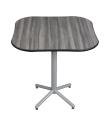

# **Boost Series – Café Tables & Stools**

Comfortable café ambiance lets

4 tabletop shapes, including the NEW Squircle shape, 7 standard colors. Custom colors available.

Appealing café height table with curved chairs calls kids to come relax, connect, unwind.

### **Round Table**

Regular or Quad Base

36"

**Square Table** Regular or Quad Base

Squircle Table Quad Base

36 × 36"