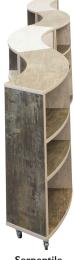

Adjustable Shelves Securely Held by Push Pins

**Heavy Duty Total Lock Casters** 

Serpentile