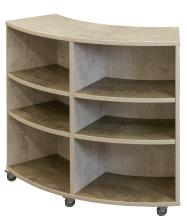

### **STAX Curved Bookcase STYLES**

BCURDM-6036 - Stax Curved Double Bookcases

BCURM-6036 - Stax Curved Bookcases