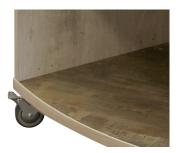

# STAX Curved Bookcase - Single and Double-Sided Bookcase

Simple, strong and functional. Solid back. Industrial-grade steel frame on all mobile units. Extra thick shelves and sides endure weight. Fully adjustable shelves with counter sunk holes. Combine to create "S", horseshoe, circle or semicircle. Single and double sided options; casters for mobility. Pair with Arc 6 Mod® to create seating nook or reading section.

#### **BOOKCASES**

Back Surface: 3/4" Thick Fiberboard High-Pressure

**Edge-Banding:** All standard laminate Bookcases have matching PVC 3mm Edge Banding, except Gray Nebula, which comes standard with Black Edge Banding. Driftwood has Gray Edge Band but can be requested

Shelf Surface: 11/8" Thick Fiberboard, High-Pressure

Adjustable Shelves: Shelves have counter sunk holes for pin support. Dowel holes & pins are held together by L-Brackets screwed in place

Casters: Heavy Duty Curved Casters

White Board Laminate color is not standard on Bookcases.

See page 134 for shelf quantities.

BCURM-6048 - Stax Curved Single Bookcases (Shown with HLS-4254CUR - Hercules Curved Table & SQ-18 - Squircle® Stools)