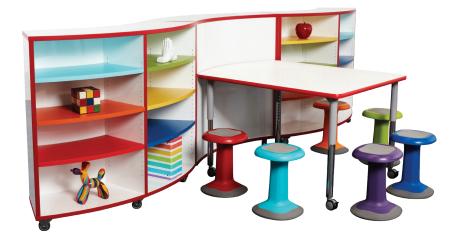

# STAX Curved Bookcase - Single and Double-Sided Bookcase



Simple, strong and functional. Solid back. Industrial-grade steel frame on all mobile units. Extra thick shelves and sides endure weight. Fully adjustable shelves with counter sunk holes. Combine to create "S", horseshoe, circle or semicircle. Single and double sided options; casters for mobility. Pair with Arc 6 Mod® to create seating nook or reading section.

### **STAX Curved Bookcase STYLES**



BCURDM-6036 - Stax Curved Double Bookcases



BCURM-6036 - Stax Curved Bookcases







# STAX Curved Bookcase - Single and Double-Sided Bookcase



#### **BOOKCASES**

Back Surface: 3/4" Thick Fiberboard High-Pressure

**Edge-Banding:** All standard laminate Bookcases have matching PVC 3mm Edge Banding, except Gray Nebula, which comes standard with Black Edge Banding. Driftwood has Gray Edge Band but can be requested

Shelf Surface: 11/8" Thick Fiberboard, High-Pressure

Adjustable Shelves: Shelves have counter sunk holes for pin support. Dowel holes & pins are held together by L-Brackets screwed in place

Casters: Heavy Duty Curved Casters

White Board Laminate color is not standard on Bookcases.

See page 134 for shelf quantities.

BCURM-6048 - Stax Curved Single Bookcases (Shown with HLS-4254CUR - Hercules Curved Table & SQ-18 - Squircle® Stools)

Adjustable Shelves Securely Held by Push Pins



**Heavy Duty Total Lock Casters**