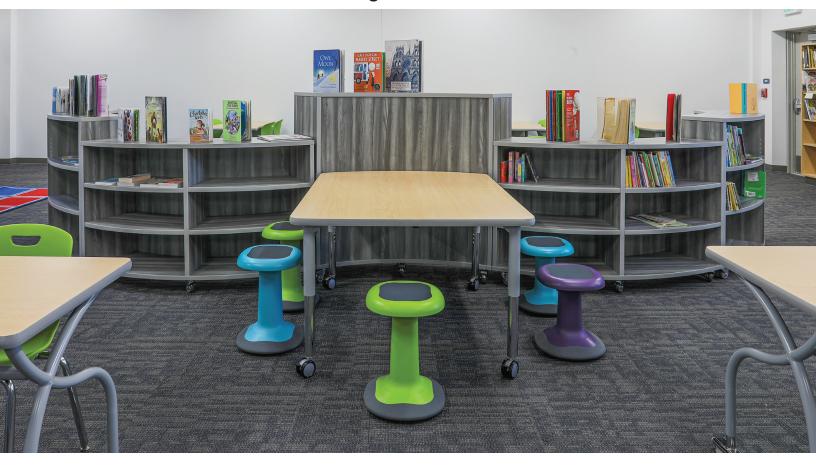

White Board Laminate color is not standard on Bookcases.

See page 134 for shelf quantities.

BCURM-6048 - Stax Curved Single Bookcases (Shown with HLS-4254CUR - Hercules Curved Table & SQ-18 - Squircle® Stools)