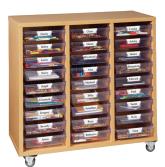

#### Tote Bin

**Compatible With:** Demonstration Series STEM Work Station, Tote Bin Cabinet, Desks and Tables. Color options available on page 146

\*X-Strong Edge: Sprayed on polyurea - tough, flexible, waterproof edge coating.

Tote Bin is convenient for keeping supplies close by for immediate access.

**Optional X-Strong Edge\*** 

DWCS42-5252 - STEM Work Station with Shelves & Tote Bins

FURNITURE INDUSTRIES 109 www.academiafurniture.com