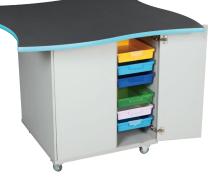

## **Demonstration** STYLES

DW42-5252 - STEM Work Station with Shelves

DWC42-5252 - STEM Work Station with Tote Bins

TBC-4342 - **Tote Bin Cabinet** (Shown with optional Clear Bins)

#### Tote Bin Cabinet

Frame:  $1\,\%''$  thick HP Laminate with 3MM PVC banding constructed with dowel holes and pins

Storage: 27 Tote Bins

Casters: Heavy Duty Curved Casters (Standard)

Tote Bin is convenient for keeping supplies close by for immediate access.

**Optional X-Strong Edge\*** 

DWCS42-5252 - STEM Work Station with Shelves & Tote Bins

FURNITURE INDUSTRIES 109 www.academiafurniture.com