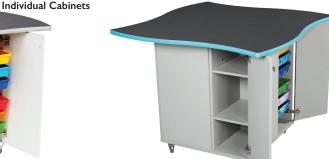

#### STEM Work Station

Cabinet Base:  $\frac{1}{2}$ " thick HPL 4 individual cabinets, with doors for each side of the unit. The cabinet is 33" W × 33" D.

**Color:** Base cabinet is available in 6 of the standard HPL colors (not White Markerboard) and White(Wilsonart-Designer White), Graphite(Wilsonart-Slate Gray) and Light Gray(Wilsonart- Dove Gray).

Storage: Tote Bins or Shelves

Height Options: Available in Three Height Options

Casters: Heavy Duty Curved Casters (Standard)

#### Tote Bin Cabinet

Frame:  $1\,\%''$  thick HP Laminate with 3MM PVC banding constructed with dowel holes and pins

Storage: 27 Tote Bins

Casters: Heavy Duty Curved Casters (Standard)