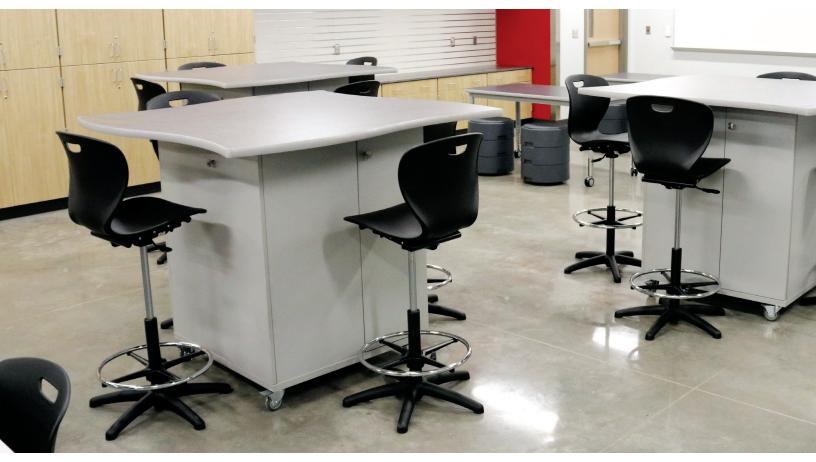

# CLASSROOM TABLE Demonstration Series – STEM Workstation

Strong laminate options, including custom Chem Res HPL and X-Strong Edge. Wide array of color choices. Locking casters - easy and lightweight for mobility. Glide for quick rearranging or cleanup. Alternating concave and convex curves; maximizes leg room and workspace for today's hands-on learning. Work surface accommodates 4 --sitting or standing. Highly customizable with adj. shelving, tote bins.

## **Demonstration Series** – STEM Workstation

DWC42-5252 - **STEM Work Station** (Shown in custom laminate Formica Burnt Strand with Z58D - Drafting Stool)

I of 4

#### TOP

Work Surface: 2702 Sq. Inches

**Tabletop:** 52 × 52" Collaborative Shaped Top, 11/8" thick.

**Color:** HPL Top available in all 7 standard laminate colors.

**Edge Banding:** Hydraulically inserted T mold edge banding. Black or Gray are Standard. Colored edge band is optional.

#### STEM Work Station

Cabinet Base:  $\frac{1}{2}$ " thick HPL 4 individual cabinets, with doors for each side of the unit. The cabinet is 33" W × 33" D.

**Color:** Base cabinet is available in 6 of the standard HPL colors (not White Markerboard) and White(Wilsonart-Designer White), Graphite(Wilsonart-Slate Gray) and Light Gray(Wilsonart- Dove Gray).

Storage: Tote Bins or Shelves

Height Options: Available in Three Height Options

Casters: Heavy Duty Curved Casters (Standard)