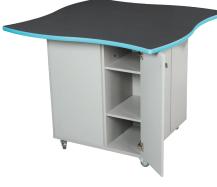

## **Demonstration** STYLES

DW42-5252 - STEM Work Station with Shelves

DWC42-5252 - STEM Work Station with Tote Bins

TBC-4342 - **Tote Bin Cabinet** (Shown with optional Clear Bins)

#### STEM Work Station

Cabinet Base:  $\frac{1}{2}$ " thick HPL 4 individual cabinets, with doors for each side of the unit. The cabinet is 33" W × 33" D.

**Color:** Base cabinet is available in 6 of the standard HPL colors (not White Markerboard) and White(Wilsonart-Designer White), Graphite(Wilsonart-Slate Gray) and Light Gray(Wilsonart- Dove Gray).

Storage: Tote Bins or Shelves

Height Options: Available in Three Height Options

Casters: Heavy Duty Curved Casters (Standard)