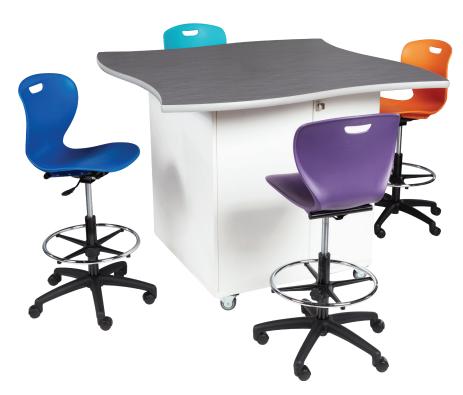

# CLASSROOM TABLE Demonstration Series – STEM Workstation

Strong laminate options, including custom Chem Res HPL and X-Strong Edge. Wide array of color choices. Locking casters - easy and lightweight for mobility. Glide for quick rearranging or cleanup. Alternating concave and convex curves; maximizes leg room and workspace for today's hands-on learning. Work surface accommodates 4 --sitting or standing. Highly customizable with adj. shelving, tote bins.

## **Demonstration Series** – STEM Workstation

DWC42-5252 - **STEM Work Station** (Shown in custom laminate Formica Burnt Strand with Z58D - Drafting Stool)

I of 4

#### TOP

Work Surface: 2702 Sq. Inches

**Tabletop:** 52 × 52" Collaborative Shaped Top, 11/8" thick.

**Color:** HPL Top available in all 7 standard laminate colors.

**Edge Banding:** Hydraulically inserted T mold edge banding. Black or Gray are Standard. Colored edge band is optional.

#### STEM Work Station

Cabinet Base:  $\frac{1}{2}$ " thick HPL 4 individual cabinets, with doors for each side of the unit. The cabinet is 33" W × 33" D.

**Color:** Base cabinet is available in 6 of the standard HPL colors (not White Markerboard) and White(Wilsonart-Designer White), Graphite(Wilsonart-Slate Gray) and Light Gray(Wilsonart- Dove Gray).

Storage: Tote Bins or Shelves

Height Options: Available in Three Height Options

Casters: Heavy Duty Curved Casters (Standard)