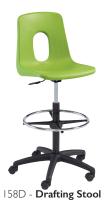

**Bookbasket (WBB):** Chrome-plated  $\frac{1}{4}$ " rod steel:  $\frac{14}{2}$ "W ×  $\frac{12}{D}$  × 8"H.

Glides: Self-Adjusting Nylon

**Computer Chair/Drafting Stool:** Pneumatic Lift, Adjustable Gas Lift Cylinder, and 5-Star Plastic Swivel Base On Five Casters (Stationary Glides are Optional)

Drafting Stool Only: Chrome-Plated Foot Ring

Optional Items: Glide Caps (Felt, Rubber and Steel), Stationary Bell Glides (for 5-Star Swivel Computer Chairs) can be requested instead of Casters at the time of ordering.