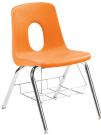

## **Classic** STYLES

128WBB - Chair with Bookbasket

128C - Chair with Casters

128M - Music Chair

128SB - Sled-Base Chair

158P - Computer Chair with Pads

SCHOOL SEATING

128 - 18" Classic Chair

## Classic Series – School Chair

SEAT

**Shell:** Injection-Molded Polypropylene Plastic with Built-In Supports and Waterfall Front

Back: Vented Back

**Pads (P):** Available on chairs 16" and above. Available in Black, Burgundy, Navy and Custom.

## FRAME

Frame: 1½" Round, 18-Gauge Chrome-Plated Steel (1" Round For 12" & 14" Chairs)

**Back Support:** <sup>3</sup>/<sub>4</sub>" Round, 16-Gauge Chrome-Plated Steel

Underseat Brackets: Two 14-Gauge, Plated Steel