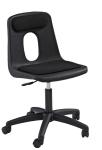

**Bookbasket (WBB):** Chrome-plated  $\frac{1}{4}$ " rod steel:  $\frac{14}{2}$ "W ×  $\frac{12}{D}$  × 8"H.

Glides: Self-Adjusting Nylon

**Computer Chair/Drafting Stool:** Pneumatic Lift, Adjustable Gas Lift Cylinder, and 5-Star Plastic Swivel Base On Five Casters (Stationary Glides are Optional)