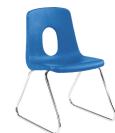

## SCHOOL SEATING Classic Series – School Chair

Our classic school chair offers a waterfall seat with a curved back, supporting students of all sizes. In any classroom old or new, our curved seat and vented back offer a timeless design. Heaviest polypropylene shell, 1<sup>1</sup>/<sub>8</sub>" round, 18-gauge chromeplated steel available in five sizes. Self-adjusting glides. Side by side tubular steel back supports, seatback ribs and 14-gauge underseat brackets.

## **Classic** STYLES

128WBB - Chair with Bookbasket

128C - Chair with Casters

128M - Music Chair

128SB - Sled-Base Chair

158P - Computer Chair with Pads

SCHOOL SEATING

128 - 18" Classic Chair

## Classic Series – School Chair

SEAT

**Shell:** Injection-Molded Polypropylene Plastic with Built-In Supports and Waterfall Front

Back: Vented Back

**Pads (P):** Available on chairs 16" and above. Available in Black, Burgundy, Navy and Custom.

## FRAME

Frame: 1½" Round, 18-Gauge Chrome-Plated Steel (1" Round For 12" & 14" Chairs)

**Back Support:** <sup>3</sup>/<sub>4</sub>" Round, 16-Gauge Chrome-Plated Steel

Underseat Brackets: Two 14-Gauge, Plated Steel