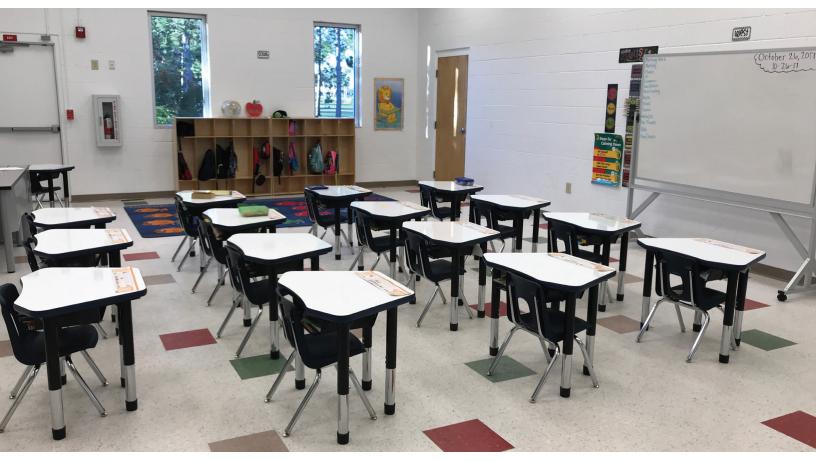

## SCHOOL SEATING Classic Series – School Chair

Our classic school chair offers a waterfall seat with a curved back, supporting students of all sizes. In any classroom old or new, our curved seat and vented back offer a timeless design. Heaviest polypropylene shell, 1<sup>1</sup>/<sub>8</sub>" round, 18-gauge chromeplated steel available in five sizes. Self-adjusting glides. Side by side tubular steel back supports, seatback ribs and 14-gauge underseat brackets.

## Classic Series – School Chair

SEAT

**Shell:** Injection-Molded Polypropylene Plastic with Built-In Supports and Waterfall Front

Back: Vented Back

**Pads (P):** Available on chairs 16" and above. Available in Black, Burgundy, Navy and Custom.

## FRAME

Frame: 1½" Round, 18-Gauge Chrome-Plated Steel (1" Round For 12" & 14" Chairs)

**Back Support:** <sup>3</sup>/<sub>4</sub>" Round, 16-Gauge Chrome-Plated Steel

Underseat Brackets: Two 14-Gauge, Plated Steel

**Bookbasket (WBB):** Chrome-plated  $\frac{1}{4}$ " rod steel:  $\frac{14}{2}$ "W ×  $\frac{12}{D}$  × 8"H.

Glides: Self-Adjusting Nylon

**Computer Chair/Drafting Stool:** Pneumatic Lift, Adjustable Gas Lift Cylinder, and 5-Star Plastic Swivel Base On Five Casters (Stationary Glides are Optional)