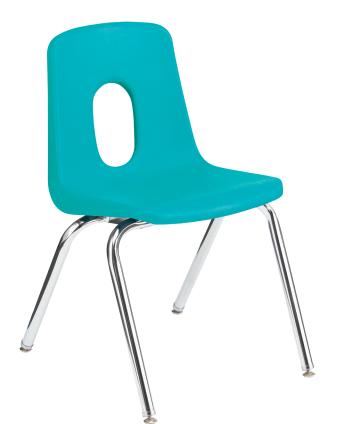

## SCHOOL SEATING Classic Series – School Chair

Our classic school chair offers a waterfall seat with a curved back, supporting students of all sizes. In any classroom old or new, our curved seat and vented back offer a timeless design. Heaviest polypropylene shell, 1<sup>1</sup>/<sub>8</sub>" round, 18-gauge chromeplated steel available in five sizes. Self-adjusting glides. Side by side tubular steel back supports, seatback ribs and 14-gauge underseat brackets.

## **Classic** STYLES

128WBB - Chair with Bookbasket

128C - Chair with Casters

128M - Music Chair

128SB - Sled-Base Chair

158P - Computer Chair with Pads

SCHOOL SEATING

128 - 18" Classic Chair

## Classic Series – School Chair

SEAT

**Shell:** Injection-Molded Polypropylene Plastic with Built-In Supports and Waterfall Front

Back: Vented Back

**Pads (P):** Available on chairs 16" and above. Available in Black, Burgundy, Navy and Custom.

## FRAME

Frame: 1½" Round, 18-Gauge Chrome-Plated Steel (1" Round For 12" & 14" Chairs)

**Back Support:** <sup>3</sup>/<sub>4</sub>" Round, 16-Gauge Chrome-Plated Steel

Underseat Brackets: Two 14-Gauge, Plated Steel