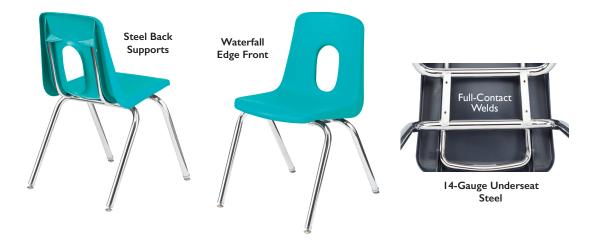

## Classic Series – School Chair

SEAT

**Shell:** Injection-Molded Polypropylene Plastic with Built-In Supports and Waterfall Front

Back: Vented Back

**Pads (P):** Available on chairs 16" and above. Available in Black, Burgundy, Navy and Custom.

## FRAME

Frame: 1½" Round, 18-Gauge Chrome-Plated Steel (1" Round For 12" & 14" Chairs)

**Back Support:** <sup>3</sup>/<sub>4</sub>" Round, 16-Gauge Chrome-Plated Steel

Underseat Brackets: Two 14-Gauge, Plated Steel