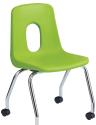

## SCHOOL SEATING Classic Series – School Chair

Our classic school chair offers a waterfall seat with a curved back, supporting students of all sizes. In any classroom old or new, our curved seat and vented back offer a timeless design. Heaviest polypropylene shell, 1<sup>1</sup>/<sub>8</sub>" round, 18-gauge chromeplated steel available in five sizes. Self-adjusting glides. Side by side tubular steel back supports, seatback ribs and 14-gauge underseat brackets.

## Classic Series – School Chair

SEAT

**Shell:** Injection-Molded Polypropylene Plastic with Built-In Supports and Waterfall Front

Back: Vented Back

**Pads (P):** Available on chairs 16" and above. Available in Black, Burgundy, Navy and Custom.

## FRAME

Frame: 1½" Round, 18-Gauge Chrome-Plated Steel (1" Round For 12" & 14" Chairs)

**Back Support:** <sup>3</sup>/<sub>4</sub>" Round, 16-Gauge Chrome-Plated Steel

Underseat Brackets: Two 14-Gauge, Plated Steel